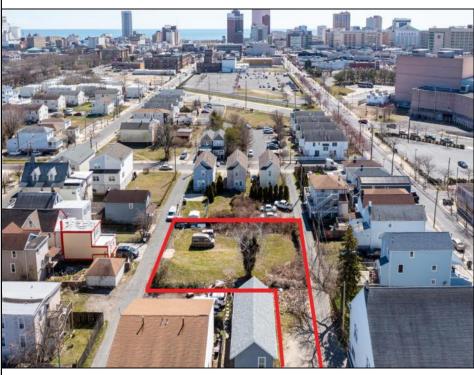

## COMMENTS

BUILDABLE CLEAR LOT! Ready for development, this offering is the combination of 2 lots providing an additional access point to the property. The large 80'x100' lot is situated between Hobart and Trinity Avenues and offers an additional 25X95 adjacent lot with property access out to Hummock Ave. The property is zoned RM-1 a multifamily district established primarily to foster family-oriented options. Give us a call, we'll layout the possibilities for you. Don't miss this great development opportunity!