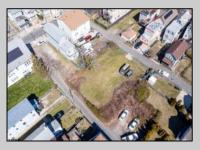

## COMMENTS

BUILDABLE CLEAR LOT! Ready for development, this offering is the combination of 2 lots providing an additional access point to the property. The large 80'x100' lot is situated between Hobart and Trinity Avenues and offers an additional 25X95 adjacent lot with property access out to Hummock Ave. The property is zoned RM-1 a multifamily district established primarily to foster family-oriented options. Give us a call, we'll layout the possibilities for you. Don't miss this great development opportunity!