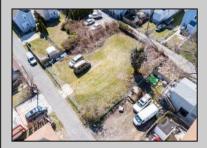

## COMMENTS

BUILDABLE CLEAR LOT! Ready for development, this offering is the combination of 2 lots providing an additional access point to the property. The large 80'x100' lot is situated between Hobart and Trinity Avenues and offers an additional 25X95 adjacent lot with property access out to Hummock Ave. The property is zoned RM-1 a multifamily district established primarily to foster family-oriented options. Give us a call, we'll layout the possibilities for you. Don't miss this great development opportunity!