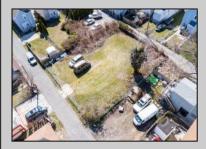

## COMMENTS

BUILDABLE CLEAR LOT! Ready for development, this offering is the combination of 2 lots providing an additional access point to the property. The large 80'x100' lot is situated between Hobart and Trinity Avenues and offers an additional 25X95 adjacent lot with property access out to Hummock Ave. The property is zoned RM-1 a multifamily district established primarily to foster family-oriented options. Give us a call, we'll layout the possibilities for you. Don't miss this great development opportunity!