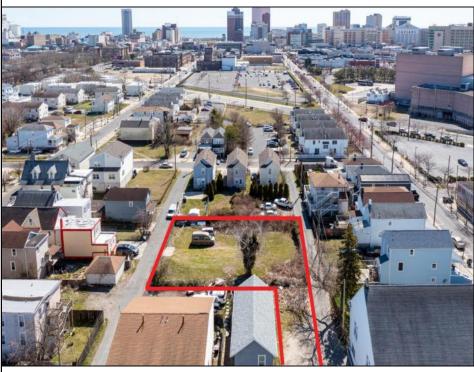

## COMMENTS

BUILDABLE CLEAR LOT! Ready for development, this offering is the combination of 2 lots providing an additional access point to the property. The large 80'x100' lot is situated between Hobart and Trinity Avenues and offers an additional 25X95 adjacent lot with property access out to Hummock Ave. The property is zoned RM-1 a multifamily district established primarily to foster family-oriented options. Give us a call, we'll layout the possibilities for you. Don't miss this great development opportunity!