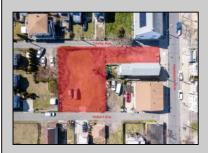

## COMMENTS

BUILDABLE CLEAR LOT! Ready for development, this offering is the combination of 2 lots providing an additional access point to the property. The large 80'x100' lot is situated between Hobart and Trinity Avenues and offers an additional 25X95 adjacent lot with property access out to Hummock Ave. The property is zoned RM-1 a multifamily district established primarily to foster family-oriented options. Give us a call, we'll layout the possibilities for you. Don't miss this great development opportunity!