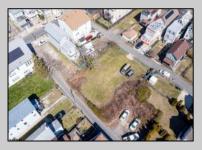

## COMMENTS

BUILDABLE CLEAR LOT! Ready for development, this offering is the combination of 2 lots providing an additional access point to the property. The large 80'x100' lot is situated between Hobart and Trinity Avenues and offers an additional 25X95 adjacent lot with property access out to Hummock Ave. The property is zoned RM-1 a multifamily district established primarily to foster family-oriented options. Give us a call, we'll layout the possibilities for you. Don't miss this great development opportunity!