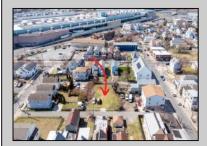

## COMMENTS

BUILDABLE CLEAR LOT! Ready for development, this offering is the combination of 2 lots providing an additional access point to the property. The large 80'x100' lot is situated between Hobart and Trinity Avenues and offers an additional 25X95 adjacent lot with property access out to Hummock Ave. The property is zoned RM-1 a multifamily district established primarily to foster family-oriented options. Give us a call, we'll layout the possibilities for you. Don't miss this great development opportunity!