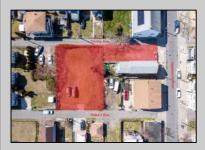

## COMMENTS

BUILDABLE CLEAR LOT! Ready for development, this offering is the combination of 2 lots providing an additional access point to the property. The large 80'x100' lot is situated between Hobart and Trinity Avenues and offers an additional 25X95 adjacent lot with property access out to Hummock Ave. The property is zoned RM-1 a multifamily district established primarily to foster family-oriented options. Give us a call, we'll layout the possibilities for you. Don't miss this great development opportunity!