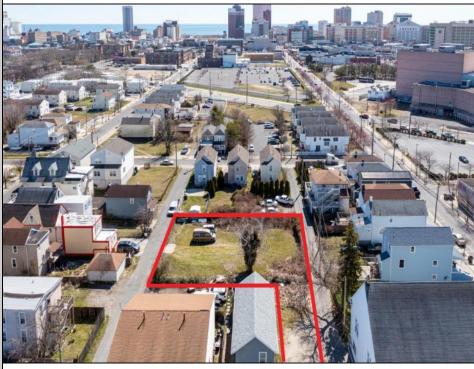

414 Hobart

Atlantic City, NJ 08401

Ocean 17 1670 Boardwalk Ocean City, NJ 08226 609-391-0500 oc17@BergerRealty.com

Ask for Dylan Perry Berger Realty Inc 1670 Boardwalk, Ocean City Call: 609-391-0500 Email to: dcp@bergerrealty.com

## COMMENTS

BUILDABLE CLEAR LOT! Ready for development, this offering is the combination of 2 lots providing an additional access point to the property. The large 80'x100' lot is situated between Hobart and Trinity Avenues and offers an additional 25X95 adjacent lot with property access out to Hummock Ave. The property is zoned RM-1 a multifamily district established primarily to foster family-oriented options. Give us a call, we'll layout the possibilities for you. Don't miss this great development opportunity!