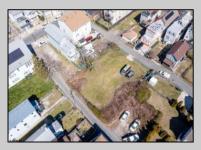

## COMMENTS

BUILDABLE CLEAR LOT! Ready for development, this offering is the combination of 2 lots providing an additional access point to the property. The large 80'x100' lot is situated between Hobart and Trinity Avenues and offers an additional 25X95 adjacent lot with property access out to Hummock Ave. The property is zoned RM-1 a multifamily district established primarily to foster family-oriented options. Give us a call, we'll layout the possibilities for you. Don't miss this great development opportunity!