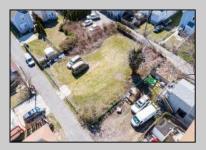

## **COMMENTS**

BUILDABLE CLEAR LOT! Ready for development, this offering is the combination of 2 lots providing an additional access point to the property. The large 80'x100' lot is situated between Hobart and Trinity Avenues and offers an additional 25X95 adjacent lot with property access out to Hummock Ave. The property is zoned RM-1 a multifamily district established primarily to foster family-oriented options. Give us a call, we'll layout the possibilities for you. Don't miss this great development opportunity!