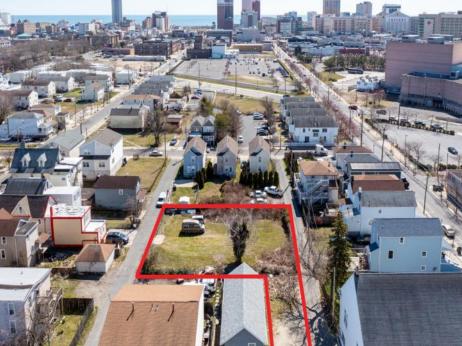

## **COMMENTS**

BUILDABLE CLEAR LOT! Ready for development, this offering is the combination of 2 lots providing an additional access point to the property. The large 80'x100' lot is situated between Hobart and Trinity Avenues and offers an additional 25X95 adjacent lot with property access out to Hummock Ave. The property is zoned RM-1 a multifamily district established primarily to foster family-oriented options. Give us a call, we'll layout the possibilities for you. Don't miss this great development opportunity!