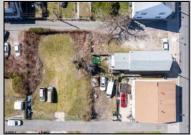

## **COMMENTS**

BUILDABLE CLEAR LOT! Ready for development, this offering is the combination of 2 lots providing an additional access point to the property. The large 80'x100' lot is situated between Hobart and Trinity Avenues and offers an additional 25X95 adjacent lot with property access out to Hummock Ave. The property is zoned RM-1 a multifamily district established primarily to foster family-oriented options. Give us a call, we'll layout the possibilities for you. Don't miss this great development opportunity!