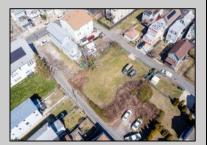

## **COMMENTS**

BUILDABLE CLEAR LOT! Ready for development, this offering is the combination of 2 lots providing an additional access point to the property. The large 80'x100' lot is situated between Hobart and Trinity Avenues and offers an additional 25X95 adjacent lot with property access out to Hummock Ave. The property is zoned RM-1 a multifamily district established primarily to foster family-oriented options. Give us a call, we'll layout the possibilities for you. Don't miss this great development opportunity!