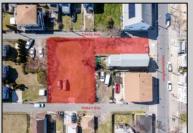

## **COMMENTS**

BUILDABLE CLEAR LOT! Ready for development, this offering is the combination of 2 lots providing an additional access point to the property. The large 80'x100' lot is situated between Hobart and Trinity Avenues and offers an additional 25X95 adjacent lot with property access out to Hummock Ave. The property is zoned RM-1 a multifamily district established primarily to foster family-oriented options. Give us a call, we'll layout the possibilities for you. Don't miss this great development opportunity!