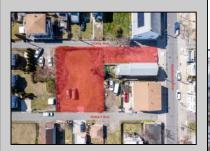

## **COMMENTS**

BUILDABLE CLEAR LOT! Ready for development, this offering is the combination of 2 lots providing an additional access point to the property. The large 80'x100' lot is situated between Hobart and Trinity Avenues and offers an additional 25X95 adjacent lot with property access out to Hummock Ave. The property is zoned RM-1 a multifamily district established primarily to foster family-oriented options. Give us a call, we'll layout the possibilities for you. Don't miss this great development opportunity!