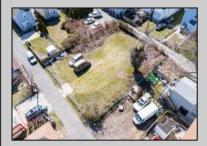

## **COMMENTS**

BUILDABLE CLEAR LOT! Ready for development, this offering is the combination of 2 lots providing an additional access point to the property. The large 80'x100' lot is situated between Hobart and Trinity Avenues and offers an additional 25X95 adjacent lot with property access out to Hummock Ave. The property is zoned RM-1 a multifamily district established primarily to foster family-oriented options. Give us a call, we'll layout the possibilities for you. Don't miss this great development opportunity!