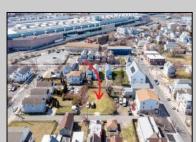

## **COMMENTS**

BUILDABLE CLEAR LOT! Ready for development, this offering is the combination of 2 lots providing an additional access point to the property. The large 80'x100' lot is situated between Hobart and Trinity Avenues and offers an additional 25X95 adjacent lot with property access out to Hummock Ave. The property is zoned RM-1 a multifamily district established primarily to foster family-oriented options. Give us a call, we'll layout the possibilities for you. Don't miss this great development opportunity!