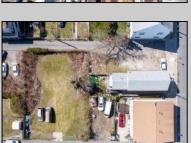

## **COMMENTS**

BUILDABLE CLEAR LOT! Ready for development, this offering is the combination of 2 lots providing an additional access point to the property. The large 80'x100' lot is situated between Hobart and Trinity Avenues and offers an additional 25X95 adjacent lot with property access out to Hummock Ave. The property is zoned RM-1 a multifamily district established primarily to foster family-oriented options. Give us a call, we'll layout the possibilities for you. Don't miss this great development opportunity!