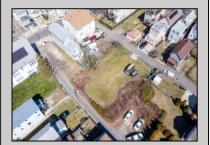

## **COMMENTS**

BUILDABLE CLEAR LOT! Ready for development, this offering is the combination of 2 lots providing an additional access point to the property. The large 80'x100' lot is situated between Hobart and Trinity Avenues and offers an additional 25X95 adjacent lot with property access out to Hummock Ave. The property is zoned RM-1 a multifamily district established primarily to foster family-oriented options. Give us a call, we'll layout the possibilities for you. Don't miss this great development opportunity!