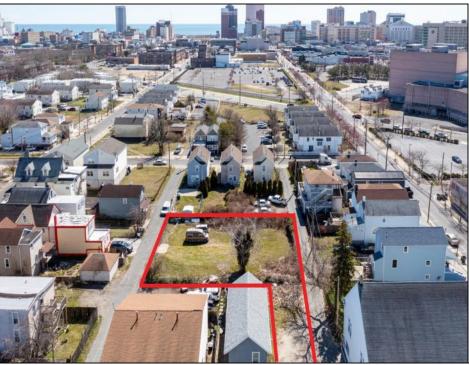

## **COMMENTS**

BUILDABLE CLEAR LOT! Ready for development, this offering is the combination of 2 lots providing an additional access point to the property. The large 80'x100' lot is situated between Hobart and Trinity Avenues and offers an additional 25X95 adjacent lot with property access out to Hummock Ave. The property is zoned RM-1 a multifamily district established primarily to foster family-oriented options. Give us a call, we'll layout the possibilities for you. Don't miss this great development opportunity!