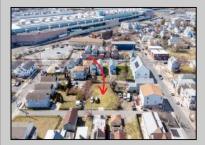

## **COMMENTS**

BUILDABLE CLEAR LOT! Ready for development, this offering is the combination of 2 lots providing an additional access point to the property. The large 80'x100' lot is situated between Hobart and Trinity Avenues and offers an additional 25X95 adjacent lot with property access out to Hummock Ave. The property is zoned RM-1 a multifamily district established primarily to foster family-oriented options. Give us a call, we'll layout the possibilities for you. Don't miss this great development opportunity!