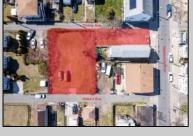

## **COMMENTS**

BUILDABLE CLEAR LOT! Ready for development, this offering is the combination of 2 lots providing an additional access point to the property. The large 80'x100' lot is situated between Hobart and Trinity Avenues and offers an additional 25X95 adjacent lot with property access out to Hummock Ave. The property is zoned RM-1 a multifamily district established primarily to foster family-oriented options. Give us a call, we'll layout the possibilities for you. Don't miss this great development opportunity!