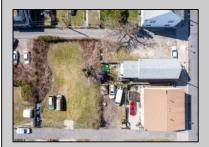

## **COMMENTS**

BUILDABLE CLEAR LOT! Ready for development, this offering is the combination of 2 lots providing an additional access point to the property. The large 80'x100' lot is situated between Hobart and Trinity Avenues and offers an additional 25X95 adjacent lot with property access out to Hummock Ave. The property is zoned RM-1 a multifamily district established primarily to foster family-oriented options. Give us a call, we'll layout the possibilities for you. Don't miss this great development opportunity!