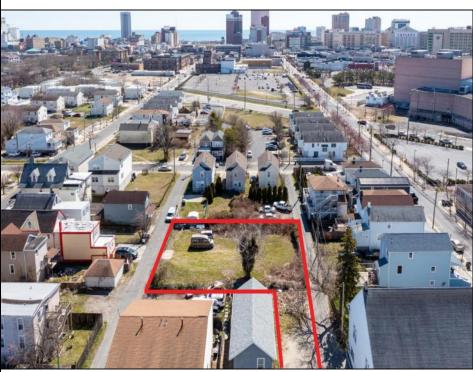

## **COMMENTS**

BUILDABLE CLEAR LOT! Ready for development, this offering is the combination of 2 lots providing an additional access point to the property. The large 80'x100' lot is situated between Hobart and Trinity Avenues and offers an additional 25X95 adjacent lot with property access out to Hummock Ave. The property is zoned RM-1 a multifamily district established primarily to foster family-oriented options. Give us a call, we'll layout the possibilities for you. Don't miss this great development opportunity!