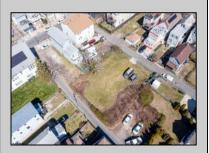

## **COMMENTS**

BUILDABLE CLEAR LOT! Ready for development, this offering is the combination of 2 lots providing an additional access point to the property. The large 80'x100' lot is situated between Hobart and Trinity Avenues and offers an additional 25X95 adjacent lot with property access out to Hummock Ave. The property is zoned RM-1 a multifamily district established primarily to foster family-oriented options. Give us a call, we'll layout the possibilities for you. Don't miss this great development opportunity!