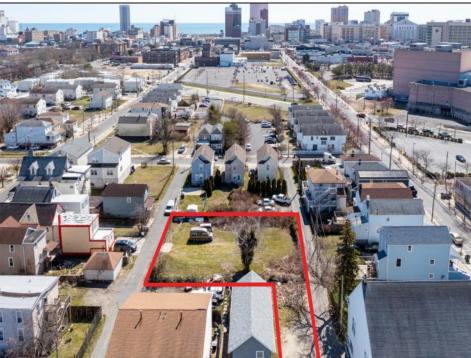

## **COMMENTS**

BUILDABLE CLEAR LOT! Ready for development, this offering is the combination of 2 lots providing an additional access point to the property. The large 80'x100' lot is situated between Hobart and Trinity Avenues and offers an additional 25X95 adjacent lot with property access out to Hummock Ave. The property is zoned RM-1 a multifamily district established primarily to foster family-oriented options. Give us a call, we'll layout the possibilities for you. Don't miss this great development opportunity!