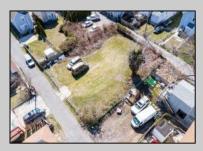

## **COMMENTS**

BUILDABLE CLEAR LOT! Ready for development, this offering is the combination of 2 lots providing an additional access point to the property. The large 80'x100' lot is situated between Hobart and Trinity Avenues and offers an additional 25X95 adjacent lot with property access out to Hummock Ave. The property is zoned RM-1 a multifamily district established primarily to foster family-oriented options. Give us a call, we'll layout the possibilities for you. Don't miss this great development opportunity!