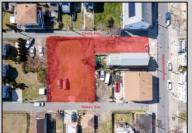

## **COMMENTS**

BUILDABLE CLEAR LOT! Ready for development, this offering is the combination of 2 lots providing an additional access point to the property. The large 80'x100' lot is situated between Hobart and Trinity Avenues and offers an additional 25X95 adjacent lot with property access out to Hummock Ave. The property is zoned RM-1 a multifamily district established primarily to foster family-oriented options. Give us a call, we'll layout the possibilities for you. Don't miss this great development opportunity!