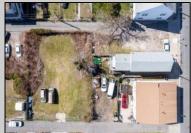

## **COMMENTS**

BUILDABLE CLEAR LOT! Ready for development, this offering is the combination of 2 lots providing an additional access point to the property. The large 80'x100' lot is situated between Hobart and Trinity Avenues and offers an additional 25X95 adjacent lot with property access out to Hummock Ave. The property is zoned RM-1 a multifamily district established primarily to foster family-oriented options. Give us a call, we'll layout the possibilities for you. Don't miss this great development opportunity!