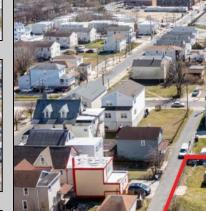

## **COMMENTS**

BUILDABLE CLEAR LOT! Ready for development, this offering is the combination of 2 lots providing an additional access point to the property. The large 80'x100' lot is situated between Hobart and Trinity Avenues and offers an additional 25X95 adjacent lot with property access out to Hummock Ave. The property is zoned RM-1 a multifamily district established primarily to foster family-oriented options. Give us a call, we'll layout the possibilities for you. Don't miss this great development opportunity!