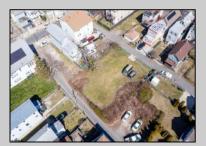

## **COMMENTS**

BUILDABLE CLEAR LOT! Ready for development, this offering is the combination of 2 lots providing an additional access point to the property. The large 80'x100' lot is situated between Hobart and Trinity Avenues and offers an additional 25X95 adjacent lot with property access out to Hummock Ave. The property is zoned RM-1 a multifamily district established primarily to foster family-oriented options. Give us a call, we'll layout the possibilities for you. Don't miss this great development opportunity!