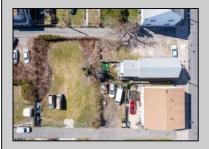

## **COMMENTS**

BUILDABLE CLEAR LOT! Ready for development, this offering is the combination of 2 lots providing an additional access point to the property. The large 80'x100' lot is situated between Hobart and Trinity Avenues and offers an additional 25X95 adjacent lot with property access out to Hummock Ave. The property is zoned RM-1 a multifamily district established primarily to foster family-oriented options. Give us a call, we'll layout the possibilities for you. Don't miss this great development opportunity!