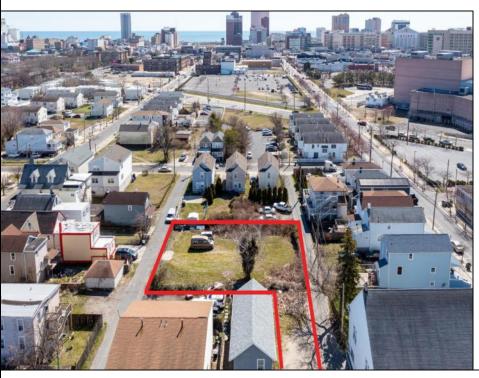

## **COMMENTS**

BUILDABLE CLEAR LOT! Ready for development, this offering is the combination of 2 lots providing an additional access point to the property. The large 80'x100' lot is situated between Hobart and Trinity Avenues and offers an additional 25X95 adjacent lot with property access out to Hummock Ave. The property is zoned RM-1 a multifamily district established primarily to foster family-oriented options. Give us a call, we'll layout the possibilities for you. Don't miss this great development opportunity!