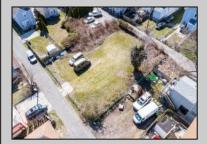

## **COMMENTS**

BUILDABLE CLEAR LOT! Ready for development, this offering is the combination of 2 lots providing an additional access point to the property. The large 80'x100' lot is situated between Hobart and Trinity Avenues and offers an additional 25X95 adjacent lot with property access out to Hummock Ave. The property is zoned RM-1 a multifamily district established primarily to foster family-oriented options. Give us a call, we'll layout the possibilities for you. Don't miss this great development opportunity!