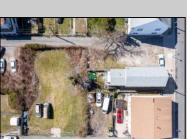

## **COMMENTS**

BUILDABLE CLEAR LOT! Ready for development, this offering is the combination of 2 lots providing an additional access point to the property. The large 80'x100' lot is situated between Hobart and Trinity Avenues and offers an additional 25X95 adjacent lot with property access out to Hummock Ave. The property is zoned RM-1 a multifamily district established primarily to foster family-oriented options. Give us a call, we'll layout the possibilities for you. Don't miss this great development opportunity!