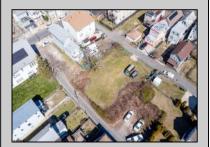

## **COMMENTS**

BUILDABLE CLEAR LOT! Ready for development, this offering is the combination of 2 lots providing an additional access point to the property. The large 80'x100' lot is situated between Hobart and Trinity Avenues and offers an additional 25X95 adjacent lot with property access out to Hummock Ave. The property is zoned RM-1 a multifamily district established primarily to foster family-oriented options. Give us a call, we'll layout the possibilities for you. Don't miss this great development opportunity!