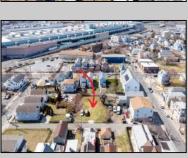

## **COMMENTS**

BUILDABLE CLEAR LOT! Ready for development, this offering is the combination of 2 lots providing an additional access point to the property. The large 80'x100' lot is situated between Hobart and Trinity Avenues and offers an additional 25X95 adjacent lot with property access out to Hummock Ave. The property is zoned RM-1 a multifamily district established primarily to foster family-oriented options. Give us a call, we'll layout the possibilities for you. Don't miss this great development opportunity!