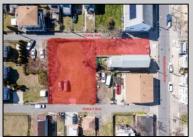

## **COMMENTS**

BUILDABLE CLEAR LOT! Ready for development, this offering is the combination of 2 lots providing an additional access point to the property. The large 80'x100' lot is situated between Hobart and Trinity Avenues and offers an additional 25X95 adjacent lot with property access out to Hummock Ave. The property is zoned RM-1 a multifamily district established primarily to foster family-oriented options. Give us a call, we'll layout the possibilities for you. Don't miss this great development opportunity!