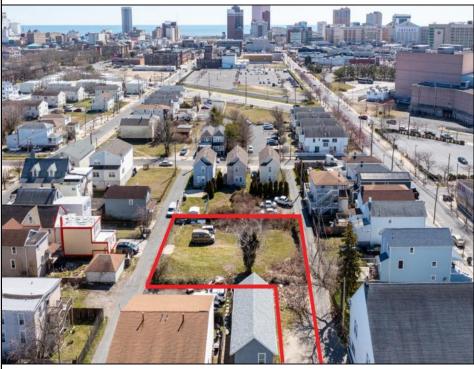

## COMMENTS

BUILDABLE CLEAR LOT! Ready for development, this offering is the combination of 2 lots providing an additional access point to the property. The large 80'x100' lot is situated between Hobart and Trinity Avenues and offers an additional 25X95 adjacent lot with property access out to Hummock Ave. The property is zoned RM-1 a multifamily district established primarily to foster family-oriented options. Give us a call, we'll layout the possibilities for you. Don't miss this great development opportunity!