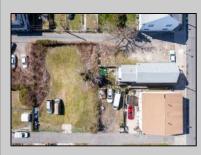

## COMMENTS

BUILDABLE CLEAR LOT! Ready for development, this offering is the combination of 2 lots providing an additional access point to the property. The large 80'x100' lot is situated between Hobart and Trinity Avenues and offers an additional 25X95 adjacent lot with property access out to Hummock Ave. The property is zoned RM-1 a multifamily district established primarily to foster family-oriented options. Give us a call, we'll layout the possibilities for you. Don't miss this great development opportunity!