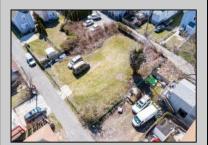

## COMMENTS

BUILDABLE CLEAR LOT! Ready for development, this offering is the combination of 2 lots providing an additional access point to the property. The large 80'x100' lot is situated between Hobart and Trinity Avenues and offers an additional 25X95 adjacent lot with property access out to Hummock Ave. The property is zoned RM-1 a multifamily district established primarily to foster family-oriented options. Give us a call, we'll layout the possibilities for you. Don't miss this great development opportunity!