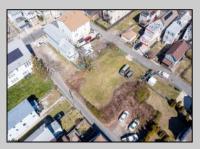

## COMMENTS

BUILDABLE CLEAR LOT! Ready for development, this offering is the combination of 2 lots providing an additional access point to the property. The large 80'x100' lot is situated between Hobart and Trinity Avenues and offers an additional 25X95 adjacent lot with property access out to Hummock Ave. The property is zoned RM-1 a multifamily district established primarily to foster family-oriented options. Give us a call, we'll layout the possibilities for you. Don't miss this great development opportunity!