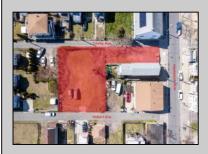

## COMMENTS

BUILDABLE CLEAR LOT! Ready for development, this offering is the combination of 2 lots providing an additional access point to the property. The large 80'x100' lot is situated between Hobart and Trinity Avenues and offers an additional 25X95 adjacent lot with property access out to Hummock Ave. The property is zoned RM-1 a multifamily district established primarily to foster family-oriented options. Give us a call, we'll layout the possibilities for you. Don't miss this great development opportunity!