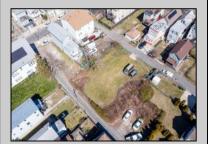

## COMMENTS

BUILDABLE CLEAR LOT! Ready for development, this offering is the combination of 2 lots providing an additional access point to the property. The large 80'x100' lot is situated between Hobart and Trinity Avenues and offers an additional 25X95 adjacent lot with property access out to Hummock Ave. The property is zoned RM-1 a multifamily district established primarily to foster family-oriented options. Give us a call, we'll layout the possibilities for you. Don't miss this great development opportunity!