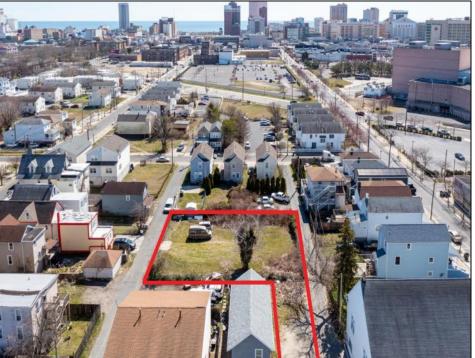

## COMMENTS

BUILDABLE CLEAR LOT! Ready for development, this offering is the combination of 2 lots providing an additional access point to the property. The large 80'x100' lot is situated between Hobart and Trinity Avenues and offers an additional 25X95 adjacent lot with property access out to Hummock Ave. The property is zoned RM-1 a multifamily district established primarily to foster family-oriented options. Give us a call, we'll layout the possibilities for you. Don't miss this great development opportunity!