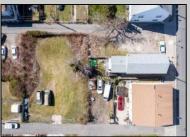

## COMMENTS

BUILDABLE CLEAR LOT! Ready for development, this offering is the combination of 2 lots providing an additional access point to the property. The large 80'x100' lot is situated between Hobart and Trinity Avenues and offers an additional 25X95 adjacent lot with property access out to Hummock Ave. The property is zoned RM-1 a multifamily district established primarily to foster family-oriented options. Give us a call, we'll layout the possibilities for you. Don't miss this great development opportunity!