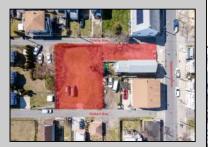

## COMMENTS

BUILDABLE CLEAR LOT! Ready for development, this offering is the combination of 2 lots providing an additional access point to the property. The large 80'x100' lot is situated between Hobart and Trinity Avenues and offers an additional 25X95 adjacent lot with property access out to Hummock Ave. The property is zoned RM-1 a multifamily district established primarily to foster family-oriented options. Give us a call, we'll layout the possibilities for you. Don't miss this great development opportunity!