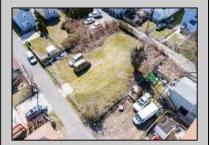

## COMMENTS

BUILDABLE CLEAR LOT! Ready for development, this offering is the combination of 2 lots providing an additional access point to the property. The large 80'x100' lot is situated between Hobart and Trinity Avenues and offers an additional 25X95 adjacent lot with property access out to Hummock Ave. The property is zoned RM-1 a multifamily district established primarily to foster family-oriented options. Give us a call, we'll layout the possibilities for you. Don't miss this great development opportunity!