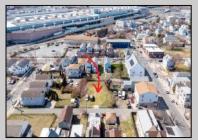

## **COMMENTS**

BUILDABLE CLEAR LOT! Ready for development, this offering is the combination of 2 lots providing an additional access point to the property. The large 80'x100' lot is situated between Hobart and Trinity Avenues and offers an additional 25X95 adjacent lot with property access out to Hummock Ave. The property is zoned RM-1 a multifamily district established primarily to foster family-oriented options. Give us a call, we'll layout the possibilities for you. Don't miss this great development opportunity!