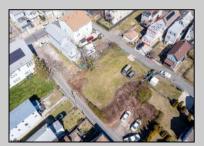

## **COMMENTS**

BUILDABLE CLEAR LOT! Ready for development, this offering is the combination of 2 lots providing an additional access point to the property. The large 80'x100' lot is situated between Hobart and Trinity Avenues and offers an additional 25X95 adjacent lot with property access out to Hummock Ave. The property is zoned RM-1 a multifamily district established primarily to foster family-oriented options. Give us a call, we'll layout the possibilities for you. Don't miss this great development opportunity!