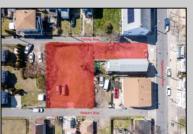

## **COMMENTS**

BUILDABLE CLEAR LOT! Ready for development, this offering is the combination of 2 lots providing an additional access point to the property. The large 80'x100' lot is situated between Hobart and Trinity Avenues and offers an additional 25X95 adjacent lot with property access out to Hummock Ave. The property is zoned RM-1 a multifamily district established primarily to foster family-oriented options. Give us a call, we'll layout the possibilities for you. Don't miss this great development opportunity!