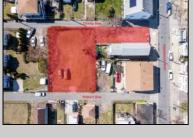

## **COMMENTS**

BUILDABLE CLEAR LOT! Ready for development, this offering is the combination of 2 lots providing an additional access point to the property. The large 80'x100' lot is situated between Hobart and Trinity Avenues and offers an additional 25X95 adjacent lot with property access out to Hummock Ave. The property is zoned RM-1 a multifamily district established primarily to foster family-oriented options. Give us a call, we'll layout the possibilities for you. Don't miss this great development opportunity!