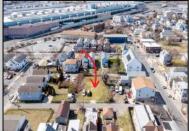

## **COMMENTS**

BUILDABLE CLEAR LOT! Ready for development, this offering is the combination of 2 lots providing an additional access point to the property. The large 80'x100' lot is situated between Hobart and Trinity Avenues and offers an additional 25X95 adjacent lot with property access out to Hummock Ave. The property is zoned RM-1 a multifamily district established primarily to foster family-oriented options. Give us a call, we'll layout the possibilities for you. Don't miss this great development opportunity!