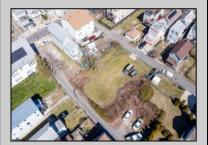

## **COMMENTS**

BUILDABLE CLEAR LOT! Ready for development, this offering is the combination of 2 lots providing an additional access point to the property. The large 80'x100' lot is situated between Hobart and Trinity Avenues and offers an additional 25X95 adjacent lot with property access out to Hummock Ave. The property is zoned RM-1 a multifamily district established primarily to foster family-oriented options. Give us a call, we'll layout the possibilities for you. Don't miss this great development opportunity!