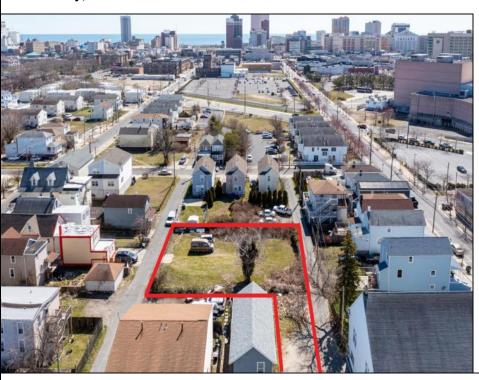

## **COMMENTS**

BUILDABLE CLEAR LOT! Ready for development, this offering is the combination of 2 lots providing an additional access point to the property. The large 80'x100' lot is situated between Hobart and Trinity Avenues and offers an additional 25X95 adjacent lot with property access out to Hummock Ave. The property is zoned RM-1 a multifamily district established primarily to foster family-oriented options. Give us a call, we'll layout the possibilities for you. Don't miss this great development opportunity!