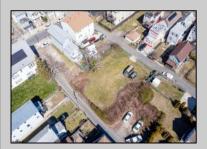

## **COMMENTS**

BUILDABLE CLEAR LOT! Ready for development, this offering is the combination of 2 lots providing an additional access point to the property. The large 80'x100' lot is situated between Hobart and Trinity Avenues and offers an additional 25X95 adjacent lot with property access out to Hummock Ave. The property is zoned RM-1 a multifamily district established primarily to foster family-oriented options. Give us a call, we'll layout the possibilities for you. Don't miss this great development opportunity!