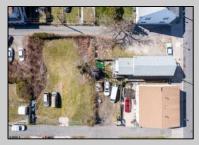

## **COMMENTS**

BUILDABLE CLEAR LOT! Ready for development, this offering is the combination of 2 lots providing an additional access point to the property. The large 80'x100' lot is situated between Hobart and Trinity Avenues and offers an additional 25X95 adjacent lot with property access out to Hummock Ave. The property is zoned RM-1 a multifamily district established primarily to foster family-oriented options. Give us a call, we'll layout the possibilities for you. Don't miss this great development opportunity!