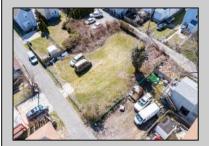

## **COMMENTS**

BUILDABLE CLEAR LOT! Ready for development, this offering is the combination of 2 lots providing an additional access point to the property. The large 80'x100' lot is situated between Hobart and Trinity Avenues and offers an additional 25X95 adjacent lot with property access out to Hummock Ave. The property is zoned RM-1 a multifamily district established primarily to foster family-oriented options. Give us a call, we'll layout the possibilities for you. Don't miss this great development opportunity!