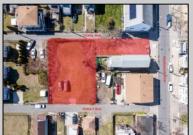

## **COMMENTS**

BUILDABLE CLEAR LOT! Ready for development, this offering is the combination of 2 lots providing an additional access point to the property. The large 80'x100' lot is situated between Hobart and Trinity Avenues and offers an additional 25X95 adjacent lot with property access out to Hummock Ave. The property is zoned RM-1 a multifamily district established primarily to foster family-oriented options. Give us a call, we'll layout the possibilities for you. Don't miss this great development opportunity!