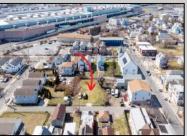

## **COMMENTS**

BUILDABLE CLEAR LOT! Ready for development, this offering is the combination of 2 lots providing an additional access point to the property. The large 80'x100' lot is situated between Hobart and Trinity Avenues and offers an additional 25X95 adjacent lot with property access out to Hummock Ave. The property is zoned RM-1 a multifamily district established primarily to foster family-oriented options. Give us a call, we'll layout the possibilities for you. Don't miss this great development opportunity!