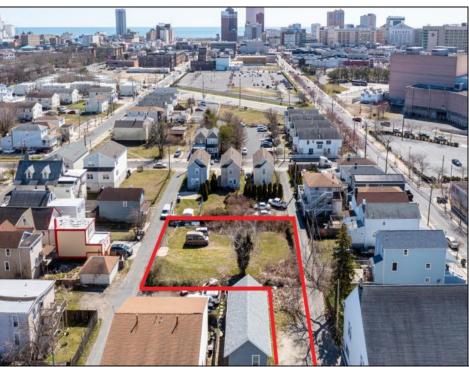

## **COMMENTS**

BUILDABLE CLEAR LOT! Ready for development, this offering is the combination of 2 lots providing an additional access point to the property. The large 80'x100' lot is situated between Hobart and Trinity Avenues and offers an additional 25X95 adjacent lot with property access out to Hummock Ave. The property is zoned RM-1 a multifamily district established primarily to foster family-oriented options. Give us a call, we'll layout the possibilities for you. Don't miss this great development opportunity!