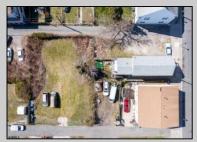

## **COMMENTS**

BUILDABLE CLEAR LOT! Ready for development, this offering is the combination of 2 lots providing an additional access point to the property. The large 80'x100' lot is situated between Hobart and Trinity Avenues and offers an additional 25X95 adjacent lot with property access out to Hummock Ave. The property is zoned RM-1 a multifamily district established primarily to foster family-oriented options. Give us a call, we'll layout the possibilities for you. Don't miss this great development opportunity!