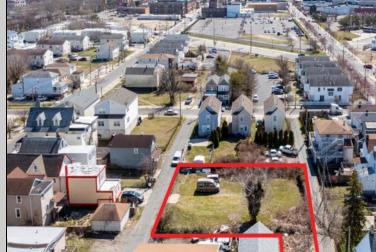

## **COMMENTS**

BUILDABLE CLEAR LOT! Ready for development, this offering is the combination of 2 lots providing an additional access point to the property. The large 80'x100' lot is situated between Hobart and Trinity Avenues and offers an additional 25X95 adjacent lot with property access out to Hummock Ave. The property is zoned RM-1 a multifamily district established primarily to foster family-oriented options. Give us a call, we'll layout the possibilities for you. Don't miss this great development opportunity!