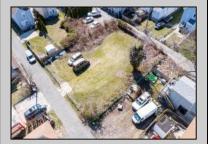

## **COMMENTS**

BUILDABLE CLEAR LOT! Ready for development, this offering is the combination of 2 lots providing an additional access point to the property. The large 80'x100' lot is situated between Hobart and Trinity Avenues and offers an additional 25X95 adjacent lot with property access out to Hummock Ave. The property is zoned RM-1 a multifamily district established primarily to foster family-oriented options. Give us a call, we'll layout the possibilities for you. Don't miss this great development opportunity!