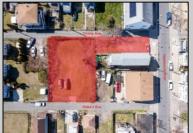

## **COMMENTS**

BUILDABLE CLEAR LOT! Ready for development, this offering is the combination of 2 lots providing an additional access point to the property. The large 80'x100' lot is situated between Hobart and Trinity Avenues and offers an additional 25X95 adjacent lot with property access out to Hummock Ave. The property is zoned RM-1 a multifamily district established primarily to foster family-oriented options. Give us a call, we'll layout the possibilities for you. Don't miss this great development opportunity!