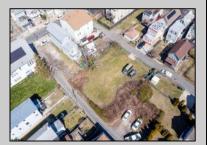

## **COMMENTS**

BUILDABLE CLEAR LOT! Ready for development, this offering is the combination of 2 lots providing an additional access point to the property. The large 80'x100' lot is situated between Hobart and Trinity Avenues and offers an additional 25X95 adjacent lot with property access out to Hummock Ave. The property is zoned RM-1 a multifamily district established primarily to foster family-oriented options. Give us a call, we'll layout the possibilities for you. Don't miss this great development opportunity!