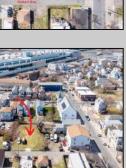

## **COMMENTS**

BUILDABLE CLEAR LOT! Ready for development, this offering is the combination of 2 lots providing an additional access point to the property. The large 80'x100' lot is situated between Hobart and Trinity Avenues and offers an additional 25X95 adjacent lot with property access out to Hummock Ave. The property is zoned RM-1 a multifamily district established primarily to foster family-oriented options. Give us a call, we'll layout the possibilities for you. Don't miss this great development opportunity!