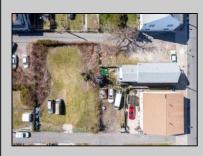

## COMMENTS

BUILDABLE CLEAR LOT! Ready for development, this offering is the combination of 2 lots providing an additional access point to the property. The large 80'x100' lot is situated between Hobart and Trinity Avenues and offers an additional 25X95 adjacent lot with property access out to Hummock Ave. The property is zoned RM-1 a multifamily district established primarily to foster family-oriented options. Give us a call, we'll layout the possibilities for you. Don't miss this great development opportunity!