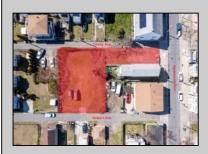

## COMMENTS

BUILDABLE CLEAR LOT! Ready for development, this offering is the combination of 2 lots providing an additional access point to the property. The large 80'x100' lot is situated between Hobart and Trinity Avenues and offers an additional 25X95 adjacent lot with property access out to Hummock Ave. The property is zoned RM-1 a multifamily district established primarily to foster family-oriented options. Give us a call, we'll layout the possibilities for you. Don't miss this great development opportunity!