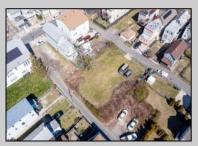

## COMMENTS

BUILDABLE CLEAR LOT! Ready for development, this offering is the combination of 2 lots providing an additional access point to the property. The large 80'x100' lot is situated between Hobart and Trinity Avenues and offers an additional 25X95 adjacent lot with property access out to Hummock Ave. The property is zoned RM-1 a multifamily district established primarily to foster family-oriented options. Give us a call, we'll layout the possibilities for you. Don't miss this great development opportunity!