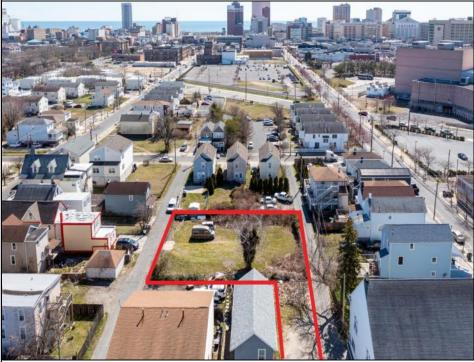

## COMMENTS

BUILDABLE CLEAR LOT! Ready for development, this offering is the combination of 2 lots providing an additional access point to the property. The large 80'x100' lot is situated between Hobart and Trinity Avenues and offers an additional 25X95 adjacent lot with property access out to Hummock Ave. The property is zoned RM-1 a multifamily district established primarily to foster family-oriented options. Give us a call, we'll layout the possibilities for you. Don't miss this great development opportunity!