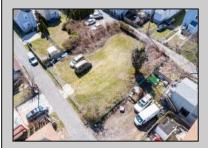

## COMMENTS

BUILDABLE CLEAR LOT! Ready for development, this offering is the combination of 2 lots providing an additional access point to the property. The large 80'x100' lot is situated between Hobart and Trinity Avenues and offers an additional 25X95 adjacent lot with property access out to Hummock Ave. The property is zoned RM-1 a multifamily district established primarily to foster family-oriented options. Give us a call, we'll layout the possibilities for you. Don't miss this great development opportunity!