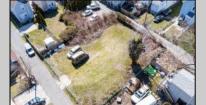

## **COMMENTS**

BUILDABLE CLEAR LOT! Ready for development, this offering is the combination of 2 lots providing an additional access point to the property. The large 80'x100' lot is situated between Hobart and Trinity Avenues and offers an additional 25X95 adjacent lot with property access out to Hummock Ave. The property is zoned RM-1 a multifamily district established primarily to foster family-oriented options. Give us a call, we'll layout the possibilities for you. Don't miss this great development opportunity!