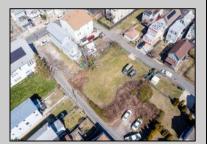

## **COMMENTS**

BUILDABLE CLEAR LOT! Ready for development, this offering is the combination of 2 lots providing an additional access point to the property. The large 80'x100' lot is situated between Hobart and Trinity Avenues and offers an additional 25X95 adjacent lot with property access out to Hummock Ave. The property is zoned RM-1 a multifamily district established primarily to foster family-oriented options. Give us a call, we'll layout the possibilities for you. Don't miss this great development opportunity!