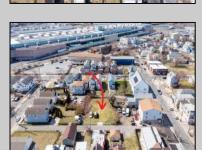

## **COMMENTS**

BUILDABLE CLEAR LOT! Ready for development, this offering is the combination of 2 lots providing an additional access point to the property. The large 80'x100' lot is situated between Hobart and Trinity Avenues and offers an additional 25X95 adjacent lot with property access out to Hummock Ave. The property is zoned RM-1 a multifamily district established primarily to foster family-oriented options. Give us a call, we'll layout the possibilities for you. Don't miss this great development opportunity!