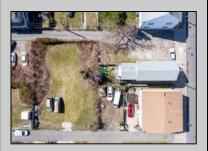

## **COMMENTS**

BUILDABLE CLEAR LOT! Ready for development, this offering is the combination of 2 lots providing an additional access point to the property. The large 80'x100' lot is situated between Hobart and Trinity Avenues and offers an additional 25X95 adjacent lot with property access out to Hummock Ave. The property is zoned RM-1 a multifamily district established primarily to foster family-oriented options. Give us a call, we'll layout the possibilities for you. Don't miss this great development opportunity!