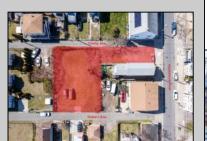

## **COMMENTS**

BUILDABLE CLEAR LOT! Ready for development, this offering is the combination of 2 lots providing an additional access point to the property. The large 80'x100' lot is situated between Hobart and Trinity Avenues and offers an additional 25X95 adjacent lot with property access out to Hummock Ave. The property is zoned RM-1 a multifamily district established primarily to foster family-oriented options. Give us a call, we'll layout the possibilities for you. Don't miss this great development opportunity!