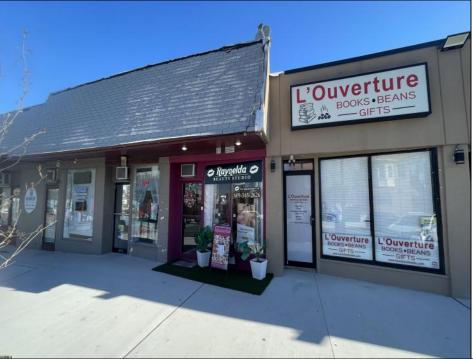

## 2B Old Turnpike Pleasantville, NJ 08232

Asking \$850.00

## COMMENTS

\*\* APPLICATION RECEIVED \*\* - \*\* PRIME LOCATION \*\* \*\* HEART OF PLEASANTVILLE \*\* \*\* OLD TURNPIKE - RIGHT OFF OF MAIN ST \*\* 30 Old turnpike (800sqft - 1,300/month) & 6 Old Turnpike (1000sqft - \$1,400/month + Water charge) are also available. **PROPERTY DETAILS** 