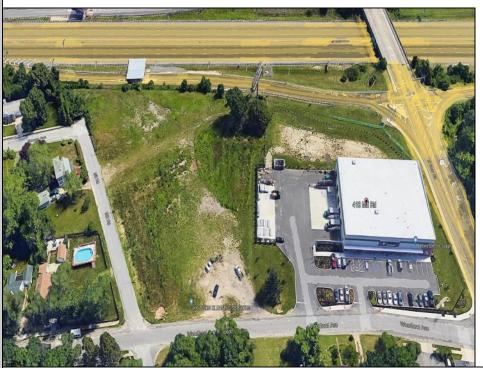

## **COMMENTS**

PRIME LOCATION WITH BILLBOARD! Located conveniently at Exit 5 on the AC Expressway, this central parcel offers easy access and high visibility, making it perfect for commercial development. Spanning over 2 acres, the prime, buildable lot is ready for construction and tailored development to suit various business needs. Included in the sale is a billboard with an existing lease, providing an immediate source of advertising revenue or the option to promote your own business. The commercial zoning of the lot allows for a diverse range of business opportunities, ideal for retail, office buildings, or specialty commercial facilities. For more information or to schedule a viewing, please contact us today.