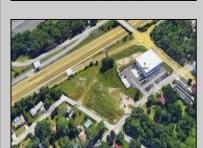

## **COMMENTS**

PRIME LOCATION WITH BILLBOARD! Located conveniently at Exit 5 on the AC Expressway, this central parcel offers easy access and high visibility, making it perfect for commercial development. Spanning over 2 acres, the prime, buildable lot is ready for construction and tailored development to suit various business needs. Included in the sale is a billboard with an existing lease, providing an immediate source of advertising revenue or the option to promote your own business. The commercial zoning of the lot allows for a diverse range of business opportunities, ideal for retail, office buildings, or specialty commercial facilities. For more information or to schedule a viewing, please contact us today.