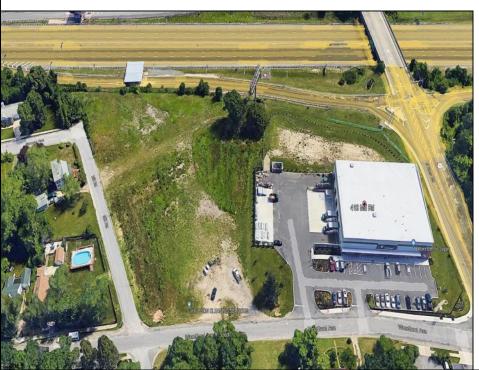

## **COMMENTS**

PRIME LOCATION WITH BILLBOARD! Located conveniently at Exit 5 on the AC Expressway, this central parcel offers easy access and high visibility, making it perfect for commercial development. Spanning over 2 acres, the prime, buildable lot is ready for construction and tailored development to suit various business needs. Included in the sale is a billboard with an existing lease, providing an immediate source of advertising revenue or the option to promote your own business. The commercial zoning of the lot allows for a diverse range of business opportunities, ideal for retail, office buildings, or specialty commercial facilities. For more information or to schedule a viewing, please contact us today.