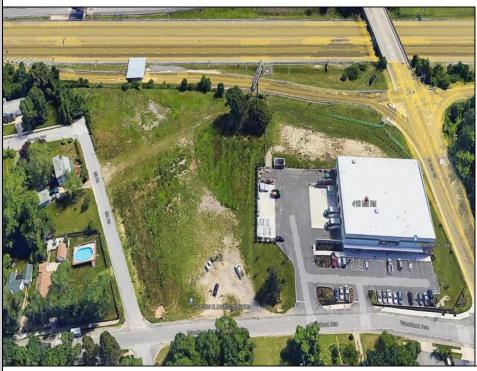

## COMMENTS

PRIME LOCATION WITH BILLBOARD! Located conveniently at Exit 5 on the AC Expressway, this central parcel offers easy access and high visibility, making it perfect for commercial development. Spanning over 2 acres, the prime, buildable lot is ready for construction and tailored development to suit various business needs. Included in the sale is a billboard with an existing lease, providing an immediate source of advertising revenue or the option to promote your own business. The commercial zoning of the lot allows for a diverse range of business opportunities, ideal for retail, office buildings, or specialty commercial facilities. For more information or to schedule a viewing, please contact us today.