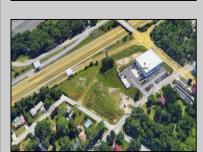

## **COMMENTS**

PRIME LOCATION WITH BILLBOARD! Located conveniently at Exit 5 on the AC Expressway, this central parcel offers easy access and high visibility, making it perfect for commercial development. Spanning over 2 acres, the prime, buildable lot is ready for construction and tailored development to suit various business needs. Included in the sale is a billboard with an existing lease, providing an immediate source of advertising revenue or the option to promote your own business. The commercial zoning of the lot allows for a diverse range of business opportunities, ideal for retail, office buildings, or specialty commercial facilities. For more information or to schedule a viewing, please contact us today.