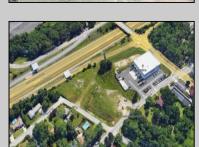

## **COMMENTS**

PRIME LOCATION WITH BILLBOARD! Located conveniently at Exit 5 on the AC Expressway, this central parcel offers easy access and high visibility, making it perfect for commercial development. Spanning over 2 acres, the prime, buildable lot is ready for construction and tailored development to suit various business needs. Included in the sale is a billboard with an existing lease, providing an immediate source of advertising revenue or the option to promote your own business. The commercial zoning of the lot allows for a diverse range of business opportunities, ideal for retail, office buildings, or specialty commercial facilities. For more information or to schedule a viewing, please contact us today.