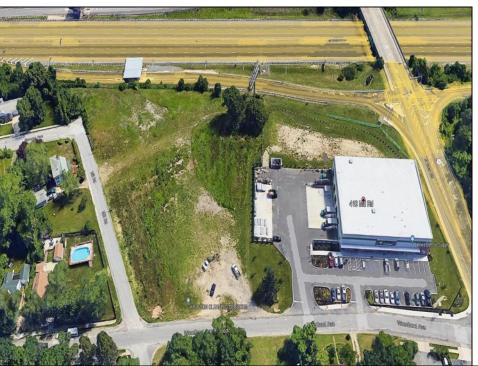

## **COMMENTS**

PRIME LOCATION WITH BILLBOARD! Located conveniently at Exit 5 on the AC Expressway, this central parcel offers easy access and high visibility, making it perfect for commercial development. Spanning over 2 acres, the prime, buildable lot is ready for construction and tailored development to suit various business needs. Included in the sale is a billboard with an existing lease, providing an immediate source of advertising revenue or the option to promote your own business. The commercial zoning of the lot allows for a diverse range of business opportunities, ideal for retail, office buildings, or specialty commercial facilities. For more information or to schedule a viewing, please contact us today.