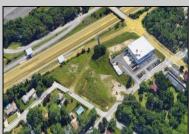

## **COMMENTS**

PRIME LOCATION WITH BILLBOARD! Located conveniently at Exit 5 on the AC Expressway, this central parcel offers easy access and high visibility, making it perfect for commercial development. Spanning over 2 acres, the prime, buildable lot is ready for construction and tailored development to suit various business needs. Included in the sale is a billboard with an existing lease, providing an immediate source of advertising revenue or the option to promote your own business. The commercial zoning of the lot allows for a diverse range of business opportunities, ideal for retail, office buildings, or specialty commercial facilities. For more information or to schedule a viewing, please contact us today.