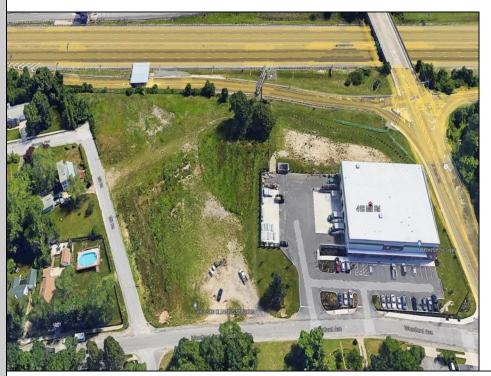

## 410 Mill Road Pleasantville, NJ 08232

## **COMMENTS**

PRIME LOCATION WITH BILLBOARD! Located conveniently at Exit 5 on the AC Expressway, this central parcel offers easy access and high visibility, making it perfect for commercial development. Spanning over 2 acres, the prime, buildable lot is ready for construction and tailored development to suit various business needs. Included in the sale is a billboard with an existing lease, providing an immediate source of advertising revenue or the option to promote your own business. The commercial zoning of the lot allows for a diverse range of business opportunities, ideal for retail, office buildings, or specialty commercial facilities. For more information or to schedule a viewing, please contact us today.