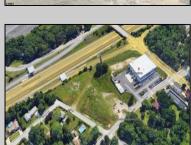

## **COMMENTS**

PRIME LOCATION WITH BILLBOARD! Located conveniently at Exit 5 on the AC Expressway, this central parcel offers easy access and high visibility, making it perfect for commercial development. Spanning over 2 acres, the prime, buildable lot is ready for construction and tailored development to suit various business needs. Included in the sale is a billboard with an existing lease, providing an immediate source of advertising revenue or the option to promote your own business. The commercial zoning of the lot allows for a diverse range of business opportunities, ideal for retail, office buildings, or specialty commercial facilities. For more information or to schedule a viewing, please contact us today.