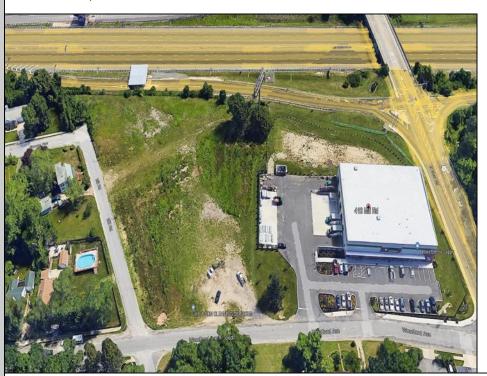

## **COMMENTS**

PRIME LOCATION WITH BILLBOARD! Located conveniently at Exit 5 on the AC Expressway, this central parcel offers easy access and high visibility, making it perfect for commercial development. Spanning over 2 acres, the prime, buildable lot is ready for construction and tailored development to suit various business needs. Included in the sale is a billboard with an existing lease, providing an immediate source of advertising revenue or the option to promote your own business. The commercial zoning of the lot allows for a diverse range of business opportunities, ideal for retail, office buildings, or specialty commercial facilities. For more information or to schedule a viewing, please contact us today.