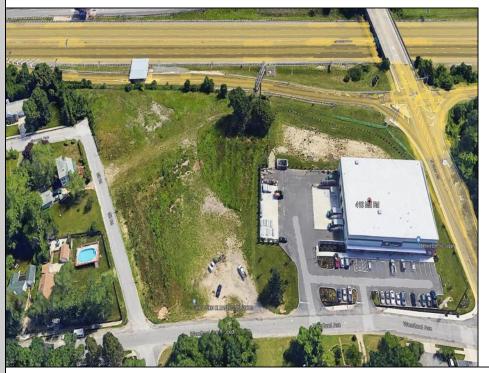

## **COMMENTS**

PRIME LOCATION WITH BILLBOARD! Located conveniently at Exit 5 on the AC Expressway, this central parcel offers easy access and high visibility, making it perfect for commercial development. Spanning over 2 acres, the prime, buildable lot is ready for construction and tailored development to suit various business needs. Included in the sale is a billboard with an existing lease, providing an immediate source of advertising revenue or the option to promote your own business. The commercial zoning of the lot allows for a diverse range of business opportunities, ideal for retail, office buildings, or specialty commercial facilities. For more information or to schedule a viewing, please contact us today.