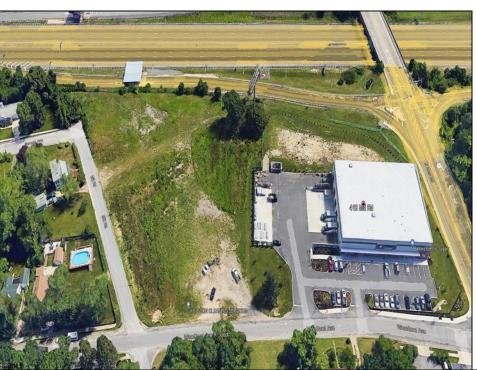

## **COMMENTS**

PRIME LOCATION WITH BILLBOARD! Located conveniently at Exit 5 on the AC Expressway, this central parcel offers easy access and high visibility, making it perfect for commercial development. Spanning over 2 acres, the prime, buildable lot is ready for construction and tailored development to suit various business needs. Included in the sale is a billboard with an existing lease, providing an immediate source of advertising revenue or the option to promote your own business. The commercial zoning of the lot allows for a diverse range of business opportunities, ideal for retail, office buildings, or specialty commercial facilities. For more information or to schedule a viewing, please contact us today.