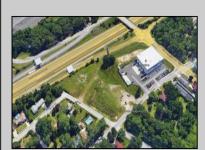

## **COMMENTS**

PRIME LOCATION WITH BILLBOARD! Located conveniently at Exit 5 on the AC Expressway, this central parcel offers easy access and high visibility, making it perfect for commercial development. Spanning over 2 acres, the prime, buildable lot is ready for construction and tailored development to suit various business needs. Included in the sale is a billboard with an existing lease, providing an immediate source of advertising revenue or the option to promote your own business. The commercial zoning of the lot allows for a diverse range of business opportunities, ideal for retail, office buildings, or specialty commercial facilities. For more information or to schedule a viewing, please contact us today.