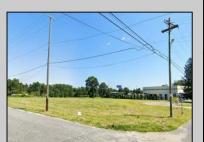

## **COMMENTS**

PRIME LOCATION WITH BILLBOARD! Located conveniently at Exit 5 on the AC Expressway, this central parcel offers easy access and high visibility, making it perfect for commercial development. Spanning over 2 acres, the prime, buildable lot is ready for construction and tailored development to suit various business needs. Included in the sale is a billboard with an existing lease, providing an immediate source of advertising revenue or the option to promote your own business. The commercial zoning of the lot allows for a diverse range of business opportunities, ideal for retail, office buildings, or specialty commercial facilities. For more information or to schedule a viewing, please contact us today.