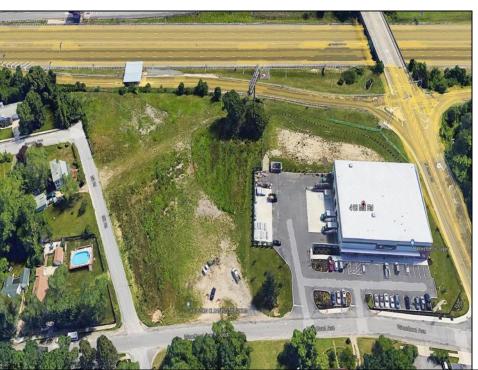

## **COMMENTS**

PRIME LOCATION WITH BILLBOARD! Located conveniently at Exit 5 on the AC Expressway, this central parcel offers easy access and high visibility, making it perfect for commercial development. Spanning over 2 acres, the prime, buildable lot is ready for construction and tailored development to suit various business needs. Included in the sale is a billboard with an existing lease, providing an immediate source of advertising revenue or the option to promote your own business. The commercial zoning of the lot allows for a diverse range of business opportunities, ideal for retail, office buildings, or specialty commercial facilities. For more information or to schedule a viewing, please contact us today.