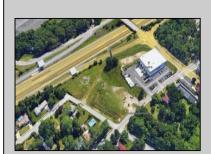

## **COMMENTS**

PRIME LOCATION WITH BILLBOARD! Located conveniently at Exit 5 on the AC Expressway, this central parcel offers easy access and high visibility, making it perfect for commercial development. Spanning over 2 acres, the prime, buildable lot is ready for construction and tailored development to suit various business needs. Included in the sale is a billboard with an existing lease, providing an immediate source of advertising revenue or the option to promote your own business. The commercial zoning of the lot allows for a diverse range of business opportunities, ideal for retail, office buildings, or specialty commercial facilities. For more information or to schedule a viewing, please contact us today.