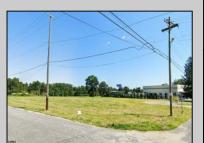

## **COMMENTS**

PRIME LOCATION WITH BILLBOARD! Located conveniently at Exit 5 on the AC Expressway, this central parcel offers easy access and high visibility, making it perfect for commercial development. Spanning over 2 acres, the prime, buildable lot is ready for construction and tailored development to suit various business needs. Included in the sale is a billboard with an existing lease, providing an immediate source of advertising revenue or the option to promote your own business. The commercial zoning of the lot allows for a diverse range of business opportunities, ideal for retail, office buildings, or specialty commercial facilities. For more information or to schedule a viewing, please contact us today.