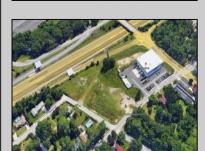

## **COMMENTS**

PRIME LOCATION WITH BILLBOARD! Located conveniently at Exit 5 on the AC Expressway, this central parcel offers easy access and high visibility, making it perfect for commercial development. Spanning over 2 acres, the prime, buildable lot is ready for construction and tailored development to suit various business needs. Included in the sale is a billboard with an existing lease, providing an immediate source of advertising revenue or the option to promote your own business. The commercial zoning of the lot allows for a diverse range of business opportunities, ideal for retail, office buildings, or specialty commercial facilities. For more information or to schedule a viewing, please contact us today.