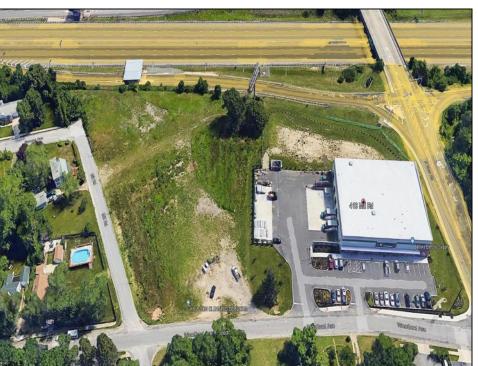

## **COMMENTS**

PRIME LOCATION WITH BILLBOARD! Located conveniently at Exit 5 on the AC Expressway, this central parcel offers easy access and high visibility, making it perfect for commercial development. Spanning over 2 acres, the prime, buildable lot is ready for construction and tailored development to suit various business needs. Included in the sale is a billboard with an existing lease, providing an immediate source of advertising revenue or the option to promote your own business. The commercial zoning of the lot allows for a diverse range of business opportunities, ideal for retail, office buildings, or specialty commercial facilities. For more information or to schedule a viewing, please contact us today.