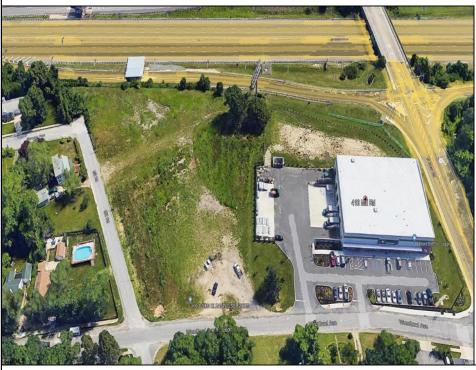

## COMMENTS

PRIME LOCATION WITH BILLBOARD! Located conveniently at Exit 5 on the AC Expressway, this central parcel offers easy access and high visibility, making it perfect for commercial development. Spanning over 2 acres, the prime, buildable lot is ready for construction and tailored development to suit various business needs. Included in the sale is a billboard with an existing lease, providing an immediate source of advertising revenue or the option to promote your own business. The commercial zoning of the lot allows for a diverse range of business opportunities, ideal for retail, office buildings, or specialty commercial facilities. For more information or to schedule a viewing, please contact us today.