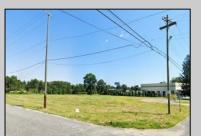

## **COMMENTS**

PRIME LOCATION WITH BILLBOARD! Located conveniently at Exit 5 on the AC Expressway, this central parcel offers easy access and high visibility, making it perfect for commercial development. Spanning over 2 acres, the prime, buildable lot is ready for construction and tailored development to suit various business needs. Included in the sale is a billboard with an existing lease, providing an immediate source of advertising revenue or the option to promote your own business. The commercial zoning of the lot allows for a diverse range of business opportunities, ideal for retail, office buildings, or specialty commercial facilities. For more information or to schedule a viewing, please contact us today.