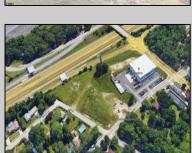

## **COMMENTS**

PRIME LOCATION WITH BILLBOARD! Located conveniently at Exit 5 on the AC Expressway, this central parcel offers easy access and high visibility, making it perfect for commercial development. Spanning over 2 acres, the prime, buildable lot is ready for construction and tailored development to suit various business needs. Included in the sale is a billboard with an existing lease, providing an immediate source of advertising revenue or the option to promote your own business. The commercial zoning of the lot allows for a diverse range of business opportunities, ideal for retail, office buildings, or specialty commercial facilities. For more information or to schedule a viewing, please contact us today.