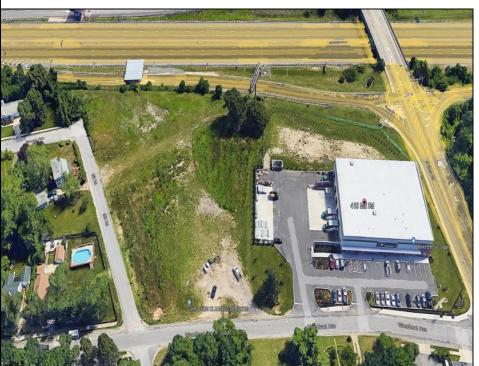

## **COMMENTS**

PRIME LOCATION WITH BILLBOARD! Located conveniently at Exit 5 on the AC Expressway, this central parcel offers easy access and high visibility, making it perfect for commercial development. Spanning over 2 acres, the prime, buildable lot is ready for construction and tailored development to suit various business needs. Included in the sale is a billboard with an existing lease, providing an immediate source of advertising revenue or the option to promote your own business. The commercial zoning of the lot allows for a diverse range of business opportunities, ideal for retail, office buildings, or specialty commercial facilities. For more information or to schedule a viewing, please contact us today.