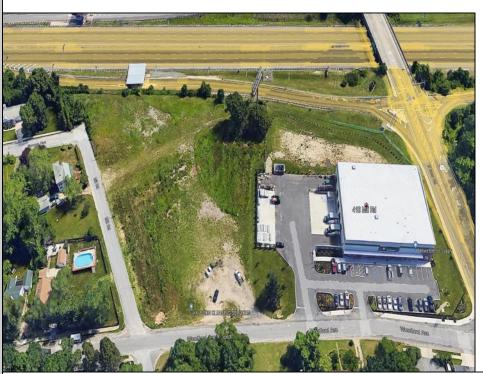

## **COMMENTS**

PRIME LOCATION WITH BILLBOARD! Located conveniently at Exit 5 on the AC Expressway, this central parcel offers easy access and high visibility, making it perfect for commercial development. Spanning over 2 acres, the prime, buildable lot is ready for construction and tailored development to suit various business needs. Included in the sale is a billboard with an existing lease, providing an immediate source of advertising revenue or the option to promote your own business. The commercial zoning of the lot allows for a diverse range of business opportunities, ideal for retail, office buildings, or specialty commercial facilities. For more information or to schedule a viewing, please contact us today.