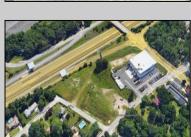

## **COMMENTS**

PRIME LOCATION WITH BILLBOARD! Located conveniently at Exit 5 on the AC Expressway, this central parcel offers easy access and high visibility, making it perfect for commercial development. Spanning over 2 acres, the prime, buildable lot is ready for construction and tailored development to suit various business needs. Included in the sale is a billboard with an existing lease, providing an immediate source of advertising revenue or the option to promote your own business. The commercial zoning of the lot allows for a diverse range of business opportunities, ideal for retail, office buildings, or specialty commercial facilities. For more information or to schedule a viewing, please contact us today.