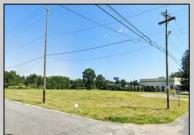

## **COMMENTS**

PRIME LOCATION WITH BILLBOARD! Located conveniently at Exit 5 on the AC Expressway, this central parcel offers easy access and high visibility, making it perfect for commercial development. Spanning over 2 acres, the prime, buildable lot is ready for construction and tailored development to suit various business needs. Included in the sale is a billboard with an existing lease, providing an immediate source of advertising revenue or the option to promote your own business. The commercial zoning of the lot allows for a diverse range of business opportunities, ideal for retail, office buildings, or specialty commercial facilities. For more information or to schedule a viewing, please contact us today.