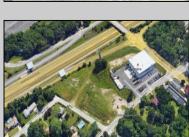

## **COMMENTS**

PRIME LOCATION WITH BILLBOARD! Located conveniently at Exit 5 on the AC Expressway, this central parcel offers easy access and high visibility, making it perfect for commercial development. Spanning over 2 acres, the prime, buildable lot is ready for construction and tailored development to suit various business needs. Included in the sale is a billboard with an existing lease, providing an immediate source of advertising revenue or the option to promote your own business. The commercial zoning of the lot allows for a diverse range of business opportunities, ideal for retail, office buildings, or specialty commercial facilities. For more information or to schedule a viewing, please contact us today.