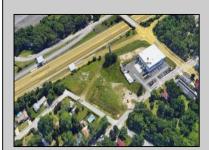

## **COMMENTS**

PRIME LOCATION WITH BILLBOARD! Located conveniently at Exit 5 on the AC Expressway, this central parcel offers easy access and high visibility, making it perfect for commercial development. Spanning over 2 acres, the prime, buildable lot is ready for construction and tailored development to suit various business needs. Included in the sale is a billboard with an existing lease, providing an immediate source of advertising revenue or the option to promote your own business. The commercial zoning of the lot allows for a diverse range of business opportunities, ideal for retail, office buildings, or specialty commercial facilities. For more information or to schedule a viewing, please contact us today.