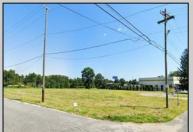

## **COMMENTS**

PRIME LOCATION WITH BILLBOARD! Located conveniently at Exit 5 on the AC Expressway, this central parcel offers easy access and high visibility, making it perfect for commercial development. Spanning over 2 acres, the prime, buildable lot is ready for construction and tailored development to suit various business needs. Included in the sale is a billboard with an existing lease, providing an immediate source of advertising revenue or the option to promote your own business. The commercial zoning of the lot allows for a diverse range of business opportunities, ideal for retail, office buildings, or specialty commercial facilities. For more information or to schedule a viewing, please contact us today.