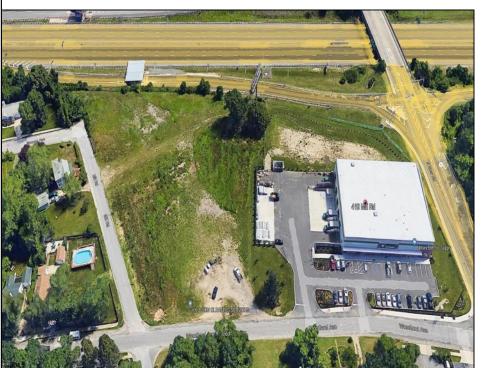

## **COMMENTS**

PRIME LOCATION WITH BILLBOARD! Located conveniently at Exit 5 on the AC Expressway, this central parcel offers easy access and high visibility, making it perfect for commercial development. Spanning over 2 acres, the prime, buildable lot is ready for construction and tailored development to suit various business needs. Included in the sale is a billboard with an existing lease, providing an immediate source of advertising revenue or the option to promote your own business. The commercial zoning of the lot allows for a diverse range of business opportunities, ideal for retail, office buildings, or specialty commercial facilities. For more information or to schedule a viewing, please contact us today.