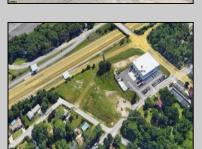

## **COMMENTS**

PRIME LOCATION WITH BILLBOARD! Located conveniently at Exit 5 on the AC Expressway, this central parcel offers easy access and high visibility, making it perfect for commercial development. Spanning over 2 acres, the prime, buildable lot is ready for construction and tailored development to suit various business needs. Included in the sale is a billboard with an existing lease, providing an immediate source of advertising revenue or the option to promote your own business. The commercial zoning of the lot allows for a diverse range of business opportunities, ideal for retail, office buildings, or specialty commercial facilities. For more information or to schedule a viewing, please contact us today.