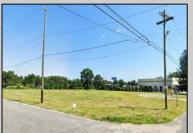

## **COMMENTS**

PRIME LOCATION WITH BILLBOARD! Located conveniently at Exit 5 on the AC Expressway, this central parcel offers easy access and high visibility, making it perfect for commercial development. Spanning over 2 acres, the prime, buildable lot is ready for construction and tailored development to suit various business needs. Included in the sale is a billboard with an existing lease, providing an immediate source of advertising revenue or the option to promote your own business. The commercial zoning of the lot allows for a diverse range of business opportunities, ideal for retail, office buildings, or specialty commercial facilities. For more information or to schedule a viewing, please contact us today.