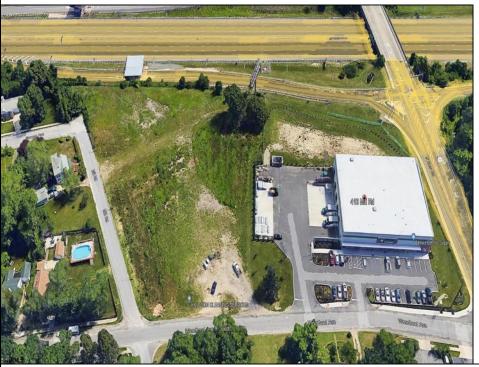

## **COMMENTS**

PRIME LOCATION WITH BILLBOARD! Located conveniently at Exit 5 on the AC Expressway, this central parcel offers easy access and high visibility, making it perfect for commercial development. Spanning over 2 acres, the prime, buildable lot is ready for construction and tailored development to suit various business needs. Included in the sale is a billboard with an existing lease, providing an immediate source of advertising revenue or the option to promote your own business. The commercial zoning of the lot allows for a diverse range of business opportunities, ideal for retail, office buildings, or specialty commercial facilities. For more information or to schedule a viewing, please contact us today.