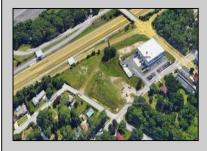

## **COMMENTS**

PRIME LOCATION WITH BILLBOARD! Located conveniently at Exit 5 on the AC Expressway, this central parcel offers easy access and high visibility, making it perfect for commercial development. Spanning over 2 acres, the prime, buildable lot is ready for construction and tailored development to suit various business needs. Included in the sale is a billboard with an existing lease, providing an immediate source of advertising revenue or the option to promote your own business. The commercial zoning of the lot allows for a diverse range of business opportunities, ideal for retail, office buildings, or specialty commercial facilities. For more information or to schedule a viewing, please contact us today.