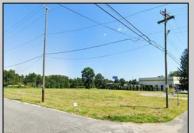

## **COMMENTS**

PRIME LOCATION WITH BILLBOARD! Located conveniently at Exit 5 on the AC Expressway, this central parcel offers easy access and high visibility, making it perfect for commercial development. Spanning over 2 acres, the prime, buildable lot is ready for construction and tailored development to suit various business needs. Included in the sale is a billboard with an existing lease, providing an immediate source of advertising revenue or the option to promote your own business. The commercial zoning of the lot allows for a diverse range of business opportunities, ideal for retail, office buildings, or specialty commercial facilities. For more information or to schedule a viewing, please contact us today.