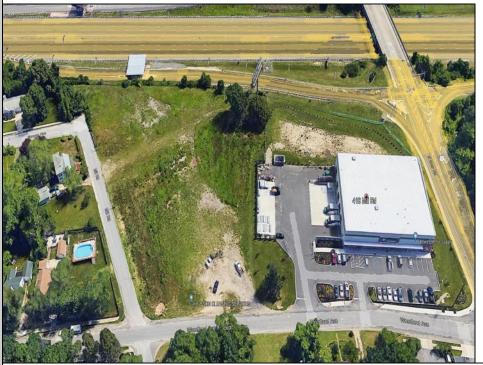

## **COMMENTS**

PRIME LOCATION WITH BILLBOARD! Located conveniently at Exit 5 on the AC Expressway, this central parcel offers easy access and high visibility, making it perfect for commercial development. Spanning over 2 acres, the prime, buildable lot is ready for construction and tailored development to suit various business needs. Included in the sale is a billboard with an existing lease, providing an immediate source of advertising revenue or the option to promote your own business. The commercial zoning of the lot allows for a diverse range of business opportunities, ideal for retail, office buildings, or specialty commercial facilities. For more information or to schedule a viewing, please contact us today.