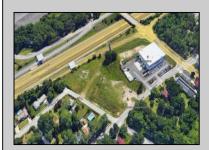

## **COMMENTS**

PRIME LOCATION WITH BILLBOARD! Located conveniently at Exit 5 on the AC Expressway, this central parcel offers easy access and high visibility, making it perfect for commercial development. Spanning over 2 acres, the prime, buildable lot is ready for construction and tailored development to suit various business needs. Included in the sale is a billboard with an existing lease, providing an immediate source of advertising revenue or the option to promote your own business. The commercial zoning of the lot allows for a diverse range of business opportunities, ideal for retail, office buildings, or specialty commercial facilities. For more information or to schedule a viewing, please contact us today.