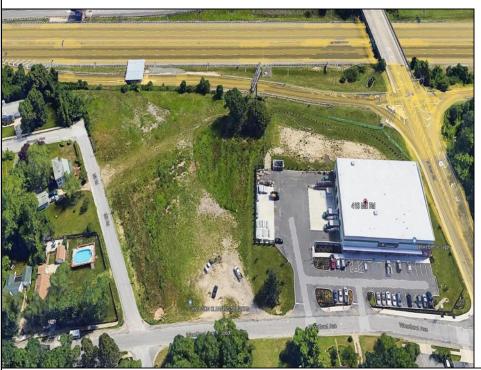

## **COMMENTS**

PRIME LOCATION WITH BILLBOARD! Located conveniently at Exit 5 on the AC Expressway, this central parcel offers easy access and high visibility, making it perfect for commercial development. Spanning over 2 acres, the prime, buildable lot is ready for construction and tailored development to suit various business needs. Included in the sale is a billboard with an existing lease, providing an immediate source of advertising revenue or the option to promote your own business. The commercial zoning of the lot allows for a diverse range of business opportunities, ideal for retail, office buildings, or specialty commercial facilities. For more information or to schedule a viewing, please contact us today.