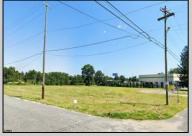

## **COMMENTS**

PRIME LOCATION WITH BILLBOARD! Located conveniently at Exit 5 on the AC Expressway, this central parcel offers easy access and high visibility, making it perfect for commercial development. Spanning over 2 acres, the prime, buildable lot is ready for construction and tailored development to suit various business needs. Included in the sale is a billboard with an existing lease, providing an immediate source of advertising revenue or the option to promote your own business. The commercial zoning of the lot allows for a diverse range of business opportunities, ideal for retail, office buildings, or specialty commercial facilities. For more information or to schedule a viewing, please contact us today.