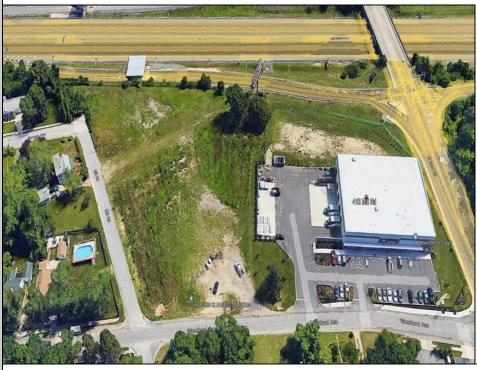

## COMMENTS

PRIME LOCATION WITH BILLBOARD! Located conveniently at Exit 5 on the AC Expressway, this central parcel offers easy access and high visibility, making it perfect for commercial development. Spanning over 2 acres, the prime, buildable lot is ready for construction and tailored development to suit various business needs. Included in the sale is a billboard with an existing lease, providing an immediate source of advertising revenue or the option to promote your own business. The commercial zoning of the lot allows for a diverse range of business opportunities, ideal for retail, office buildings, or specialty commercial facilities. For more information or to schedule a viewing, please contact us today.