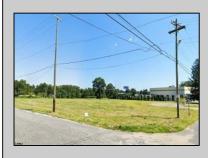

## COMMENTS

PRIME LOCATION WITH BILLBOARD! Located conveniently at Exit 5 on the AC Expressway, this central parcel offers easy access and high visibility, making it perfect for commercial development. Spanning over 2 acres, the prime, buildable lot is ready for construction and tailored development to suit various business needs. Included in the sale is a billboard with an existing lease, providing an immediate source of advertising revenue or the option to promote your own business. The commercial zoning of the lot allows for a diverse range of business opportunities, ideal for retail, office buildings, or specialty commercial facilities. For more information or to schedule a viewing, please contact us today.