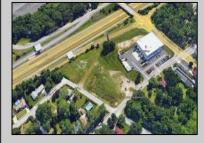

## COMMENTS

PRIME LOCATION WITH BILLBOARD! Located conveniently at Exit 5 on the AC Expressway, this central parcel offers easy access and high visibility, making it perfect for commercial development. Spanning over 2 acres, the prime, buildable lot is ready for construction and tailored development to suit various business needs. Included in the sale is a billboard with an existing lease, providing an immediate source of advertising revenue or the option to promote your own business. The commercial zoning of the lot allows for a diverse range of business opportunities, ideal for retail, office buildings, or specialty commercial facilities. For more information or to schedule a viewing, please contact us today.