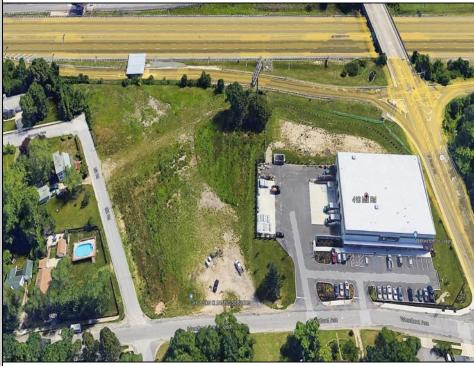

## COMMENTS

PRIME LOCATION WITH BILLBOARD! Located conveniently at Exit 5 on the AC Expressway, this central parcel offers easy access and high visibility, making it perfect for commercial development. Spanning over 2 acres, the prime, buildable lot is ready for construction and tailored development to suit various business needs. Included in the sale is a billboard with an existing lease, providing an immediate source of advertising revenue or the option to promote your own business. The commercial zoning of the lot allows for a diverse range of business opportunities, ideal for retail, office buildings, or specialty commercial facilities. For more information or to schedule a viewing, please contact us today.