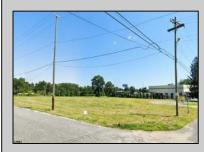

## COMMENTS

PRIME LOCATION WITH BILLBOARD! Located conveniently at Exit 5 on the AC Expressway, this central parcel offers easy access and high visibility, making it perfect for commercial development. Spanning over 2 acres, the prime, buildable lot is ready for construction and tailored development to suit various business needs. Included in the sale is a billboard with an existing lease, providing an immediate source of advertising revenue or the option to promote your own business. The commercial zoning of the lot allows for a diverse range of business opportunities, ideal for retail, office buildings, or specialty commercial facilities. For more information or to schedule a viewing, please contact us today.