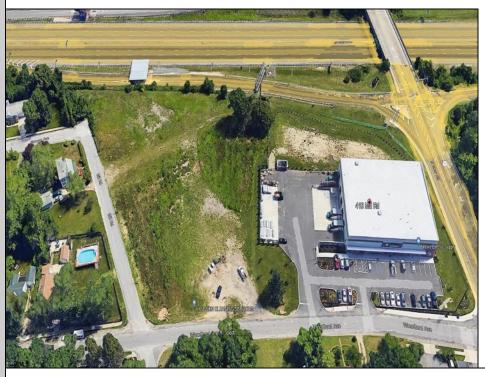

## COMMENTS

PRIME LOCATION WITH BILLBOARD! Located conveniently at Exit 5 on the AC Expressway, this central parcel offers easy access and high visibility, making it perfect for commercial development. Spanning over 2 acres, the prime, buildable lot is ready for construction and tailored development to suit various business needs. Included in the sale is a billboard with an existing lease, providing an immediate source of advertising revenue or the option to promote your own business. The commercial zoning of the lot allows for a diverse range of business opportunities, ideal for retail, office buildings, or specialty commercial facilities. For more information or to schedule a viewing, please contact us today.