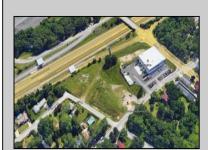

## **COMMENTS**

PRIME LOCATION WITH BILLBOARD! Located conveniently at Exit 5 on the AC Expressway, this central parcel offers easy access and high visibility, making it perfect for commercial development. Spanning over 2 acres, the prime, buildable lot is ready for construction and tailored development to suit various business needs. Included in the sale is a billboard with an existing lease, providing an immediate source of advertising revenue or the option to promote your own business. The commercial zoning of the lot allows for a diverse range of business opportunities, ideal for retail, office buildings, or specialty commercial facilities. For more information or to schedule a viewing, please contact us today.