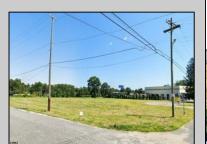

## **COMMENTS**

PRIME LOCATION WITH BILLBOARD! Located conveniently at Exit 5 on the AC Expressway, this central parcel offers easy access and high visibility, making it perfect for commercial development. Spanning over 2 acres, the prime, buildable lot is ready for construction and tailored development to suit various business needs. Included in the sale is a billboard with an existing lease, providing an immediate source of advertising revenue or the option to promote your own business. The commercial zoning of the lot allows for a diverse range of business opportunities, ideal for retail, office buildings, or specialty commercial facilities. For more information or to schedule a viewing, please contact us today.