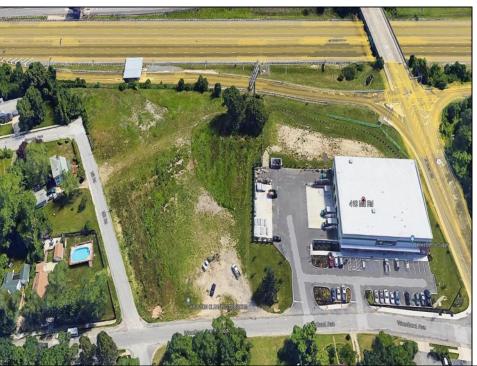

## **COMMENTS**

PRIME LOCATION WITH BILLBOARD! Located conveniently at Exit 5 on the AC Expressway, this central parcel offers easy access and high visibility, making it perfect for commercial development. Spanning over 2 acres, the prime, buildable lot is ready for construction and tailored development to suit various business needs. Included in the sale is a billboard with an existing lease, providing an immediate source of advertising revenue or the option to promote your own business. The commercial zoning of the lot allows for a diverse range of business opportunities, ideal for retail, office buildings, or specialty commercial facilities. For more information or to schedule a viewing, please contact us today.