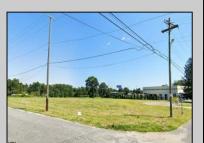

## **COMMENTS**

PRIME LOCATION WITH BILLBOARD! Located conveniently at Exit 5 on the AC Expressway, this central parcel offers easy access and high visibility, making it perfect for commercial development. Spanning over 2 acres, the prime, buildable lot is ready for construction and tailored development to suit various business needs. Included in the sale is a billboard with an existing lease, providing an immediate source of advertising revenue or the option to promote your own business. The commercial zoning of the lot allows for a diverse range of business opportunities, ideal for retail, office buildings, or specialty commercial facilities. For more information or to schedule a viewing, please contact us today.