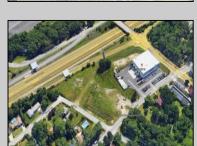

## **COMMENTS**

PRIME LOCATION WITH BILLBOARD! Located conveniently at Exit 5 on the AC Expressway, this central parcel offers easy access and high visibility, making it perfect for commercial development. Spanning over 2 acres, the prime, buildable lot is ready for construction and tailored development to suit various business needs. Included in the sale is a billboard with an existing lease, providing an immediate source of advertising revenue or the option to promote your own business. The commercial zoning of the lot allows for a diverse range of business opportunities, ideal for retail, office buildings, or specialty commercial facilities. For more information or to schedule a viewing, please contact us today.