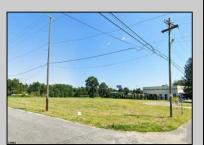

## **COMMENTS**

PRIME LOCATION WITH BILLBOARD! Located conveniently at Exit 5 on the AC Expressway, this central parcel offers easy access and high visibility, making it perfect for commercial development. Spanning over 2 acres, the prime, buildable lot is ready for construction and tailored development to suit various business needs. Included in the sale is a billboard with an existing lease, providing an immediate source of advertising revenue or the option to promote your own business. The commercial zoning of the lot allows for a diverse range of business opportunities, ideal for retail, office buildings, or specialty commercial facilities. For more information or to schedule a viewing, please contact us today.