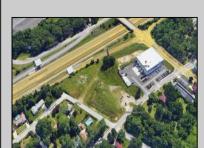

## **COMMENTS**

PRIME LOCATION WITH BILLBOARD! Located conveniently at Exit 5 on the AC Expressway, this central parcel offers easy access and high visibility, making it perfect for commercial development. Spanning over 2 acres, the prime, buildable lot is ready for construction and tailored development to suit various business needs. Included in the sale is a billboard with an existing lease, providing an immediate source of advertising revenue or the option to promote your own business. The commercial zoning of the lot allows for a diverse range of business opportunities, ideal for retail, office buildings, or specialty commercial facilities. For more information or to schedule a viewing, please contact us today.