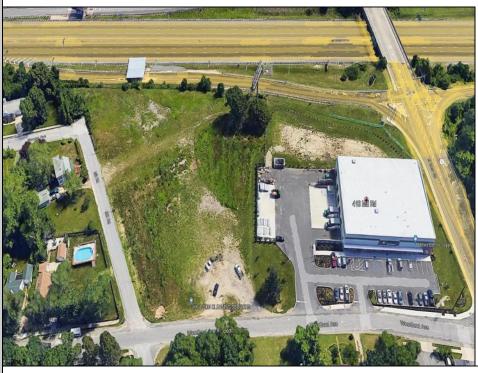

## COMMENTS

PRIME LOCATION WITH BILLBOARD! Located conveniently at Exit 5 on the AC Expressway, this central parcel offers easy access and high visibility, making it perfect for commercial development. Spanning over 2 acres, the prime, buildable lot is ready for construction and tailored development to suit various business needs. Included in the sale is a billboard with an existing lease, providing an immediate source of advertising revenue or the option to promote your own business. The commercial zoning of the lot allows for a diverse range of business opportunities, ideal for retail, office buildings, or specialty commercial facilities. For more information or to schedule a viewing, please contact us today.