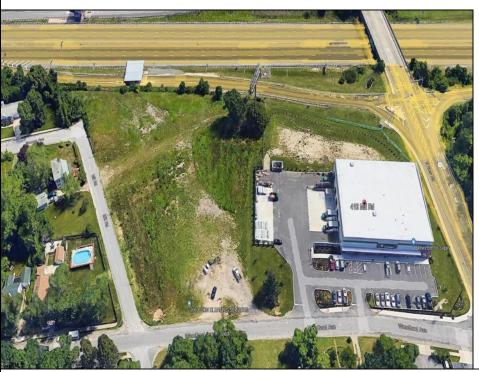

## **COMMENTS**

PRIME LOCATION WITH BILLBOARD! Located conveniently at Exit 5 on the AC Expressway, this central parcel offers easy access and high visibility, making it perfect for commercial development. Spanning over 2 acres, the prime, buildable lot is ready for construction and tailored development to suit various business needs. Included in the sale is a billboard with an existing lease, providing an immediate source of advertising revenue or the option to promote your own business. The commercial zoning of the lot allows for a diverse range of business opportunities, ideal for retail, office buildings, or specialty commercial facilities. For more information or to schedule a viewing, please contact us today.