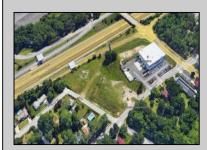

## **COMMENTS**

PRIME LOCATION WITH BILLBOARD! Located conveniently at Exit 5 on the AC Expressway, this central parcel offers easy access and high visibility, making it perfect for commercial development. Spanning over 2 acres, the prime, buildable lot is ready for construction and tailored development to suit various business needs. Included in the sale is a billboard with an existing lease, providing an immediate source of advertising revenue or the option to promote your own business. The commercial zoning of the lot allows for a diverse range of business opportunities, ideal for retail, office buildings, or specialty commercial facilities. For more information or to schedule a viewing, please contact us today.