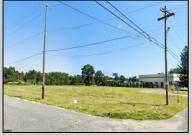

## **COMMENTS**

PRIME LOCATION WITH BILLBOARD! Located conveniently at Exit 5 on the AC Expressway, this central parcel offers easy access and high visibility, making it perfect for commercial development. Spanning over 2 acres, the prime, buildable lot is ready for construction and tailored development to suit various business needs. Included in the sale is a billboard with an existing lease, providing an immediate source of advertising revenue or the option to promote your own business. The commercial zoning of the lot allows for a diverse range of business opportunities, ideal for retail, office buildings, or specialty commercial facilities. For more information or to schedule a viewing, please contact us today.