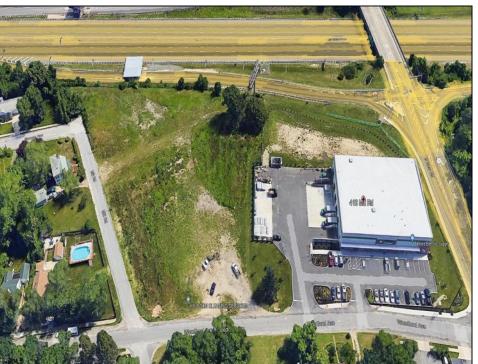

## **COMMENTS**

PRIME LOCATION WITH BILLBOARD! Located conveniently at Exit 5 on the AC Expressway, this central parcel offers easy access and high visibility, making it perfect for commercial development. Spanning over 2 acres, the prime, buildable lot is ready for construction and tailored development to suit various business needs. Included in the sale is a billboard with an existing lease, providing an immediate source of advertising revenue or the option to promote your own business. The commercial zoning of the lot allows for a diverse range of business opportunities, ideal for retail, office buildings, or specialty commercial facilities. For more information or to schedule a viewing, please contact us today.