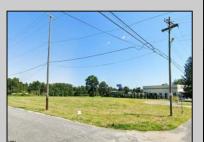

## **COMMENTS**

PRIME LOCATION WITH BILLBOARD! Located conveniently at Exit 5 on the AC Expressway, this central parcel offers easy access and high visibility, making it perfect for commercial development. Spanning over 2 acres, the prime, buildable lot is ready for construction and tailored development to suit various business needs. Included in the sale is a billboard with an existing lease, providing an immediate source of advertising revenue or the option to promote your own business. The commercial zoning of the lot allows for a diverse range of business opportunities, ideal for retail, office buildings, or specialty commercial facilities. For more information or to schedule a viewing, please contact us today.