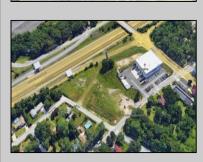

## **COMMENTS**

PRIME LOCATION WITH BILLBOARD! Located conveniently at Exit 5 on the AC Expressway, this central parcel offers easy access and high visibility, making it perfect for commercial development. Spanning over 2 acres, the prime, buildable lot is ready for construction and tailored development to suit various business needs. Included in the sale is a billboard with an existing lease, providing an immediate source of advertising revenue or the option to promote your own business. The commercial zoning of the lot allows for a diverse range of business opportunities, ideal for retail, office buildings, or specialty commercial facilities. For more information or to schedule a viewing, please contact us today.