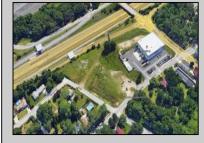

## COMMENTS

PRIME LOCATION WITH BILLBOARD! Located conveniently at Exit 5 on the AC Expressway, this central parcel offers easy access and high visibility, making it perfect for commercial development. Spanning over 2 acres, the prime, buildable lot is ready for construction and tailored development to suit various business needs. Included in the sale is a billboard with an existing lease, providing an immediate source of advertising revenue or the option to promote your own business. The commercial zoning of the lot allows for a diverse range of business opportunities, ideal for retail, office buildings, or specialty commercial facilities. For more information or to schedule a viewing, please contact us today.