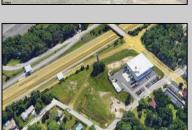

## **COMMENTS**

PRIME LOCATION WITH BILLBOARD! Located conveniently at Exit 5 on the AC Expressway, this central parcel offers easy access and high visibility, making it perfect for commercial development. Spanning over 2 acres, the prime, buildable lot is ready for construction and tailored development to suit various business needs. Included in the sale is a billboard with an existing lease, providing an immediate source of advertising revenue or the option to promote your own business. The commercial zoning of the lot allows for a diverse range of business opportunities, ideal for retail, office buildings, or specialty commercial facilities. For more information or to schedule a viewing, please contact us today.