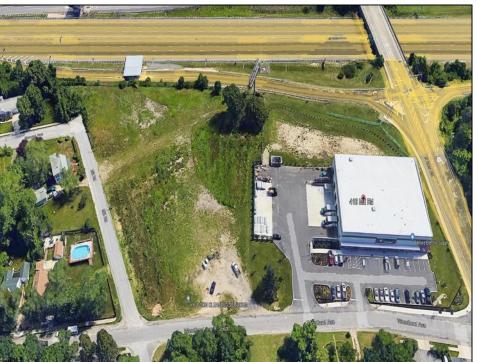

## **COMMENTS**

PRIME LOCATION WITH BILLBOARD! Located conveniently at Exit 5 on the AC Expressway, this central parcel offers easy access and high visibility, making it perfect for commercial development. Spanning over 2 acres, the prime, buildable lot is ready for construction and tailored development to suit various business needs. Included in the sale is a billboard with an existing lease, providing an immediate source of advertising revenue or the option to promote your own business. The commercial zoning of the lot allows for a diverse range of business opportunities, ideal for retail, office buildings, or specialty commercial facilities. For more information or to schedule a viewing, please contact us today.