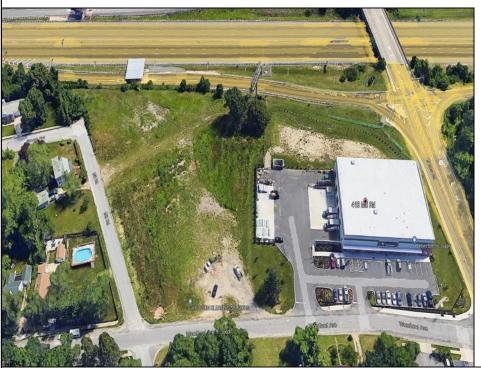

## 410 Mill Road Pleasantville, NJ 08232

## **COMMENTS**

PRIME LOCATION WITH BILLBOARD! Located conveniently at Exit 5 on the AC Expressway, this central parcel offers easy access and high visibility, making it perfect for commercial development. Spanning over 2 acres, the prime, buildable lot is ready for construction and tailored development to suit various business needs. Included in the sale is a billboard with an existing lease, providing an immediate source of advertising revenue or the option to promote your own business. The commercial zoning of the lot allows for a diverse range of business opportunities, ideal for retail, office buildings, or specialty commercial facilities. For more information or to schedule a viewing, please contact us today.