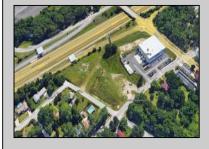

## **COMMENTS**

PRIME LOCATION WITH BILLBOARD! Located conveniently at Exit 5 on the AC Expressway, this central parcel offers easy access and high visibility, making it perfect for commercial development. Spanning over 2 acres, the prime, buildable lot is ready for construction and tailored development to suit various business needs. Included in the sale is a billboard with an existing lease, providing an immediate source of advertising revenue or the option to promote your own business. The commercial zoning of the lot allows for a diverse range of business opportunities, ideal for retail, office buildings, or specialty commercial facilities. For more information or to schedule a viewing, please contact us today.