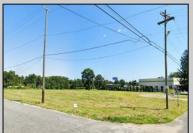

## **COMMENTS**

PRIME LOCATION WITH BILLBOARD! Located conveniently at Exit 5 on the AC Expressway, this central parcel offers easy access and high visibility, making it perfect for commercial development. Spanning over 2 acres, the prime, buildable lot is ready for construction and tailored development to suit various business needs. Included in the sale is a billboard with an existing lease, providing an immediate source of advertising revenue or the option to promote your own business. The commercial zoning of the lot allows for a diverse range of business opportunities, ideal for retail, office buildings, or specialty commercial facilities. For more information or to schedule a viewing, please contact us today.