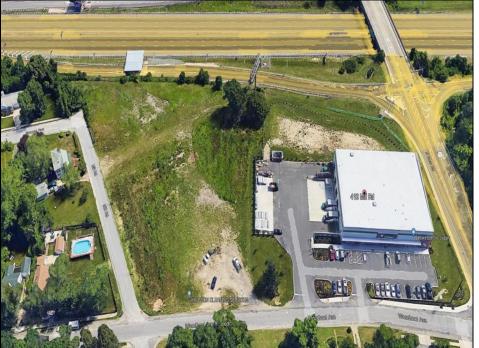

Berger Realty, Inc. 3160 Asbury Avenue Ocean City, NJ 08226 1-877-237-4371 / 609-399-0076 ☑ info@bergerrealty.com

410 Mill Road Pleasantville, NJ 08232

Asking \$500,000.00

PRIME LOCATION WITH BILLBOARD! Located conveniently at Exit 5 on the AC Expressway, this central parcel offers easy access and high visibility, making it perfect for commercial development. Spanning over 2 acres, the prime, buildable lot is ready for construction and tailored development to suit various business needs. Included in the sale is a billboard with an existing lease, providing an immediate source of advertising revenue or the option to promote your own business. The commercial zoning of the lot allows for a diverse range of business opportunities, ideal for retail, office buildings, or specialty commercial facilities. For more information or to schedule a viewing, please contact us today.